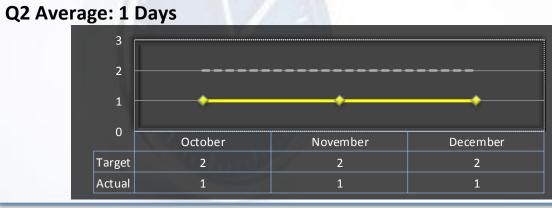

## **Probation Intake**

Average number of days from monitor assignment, to the date the monitor makes first contact with the probationer.

# Target: 2 Days