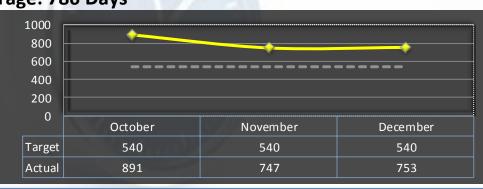

## **Formal Discipline**

Average number of days to complete the entire enforcement process for cases resulting in formal discipline. (Includes intake and investigation by the Board, and prosecution by the AG)

#### Target: 540 Days Q2 Average: 786 Days