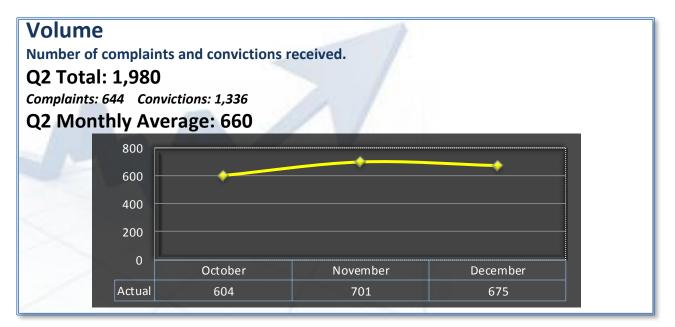

#### Q2 Report (October - December 2010)

To ensure stakeholders can review the Board's progress toward meeting its enforcement goals and targets, we have developed a transparent system of performance measurement. These measures will be posted publicly on a quarterly basis.