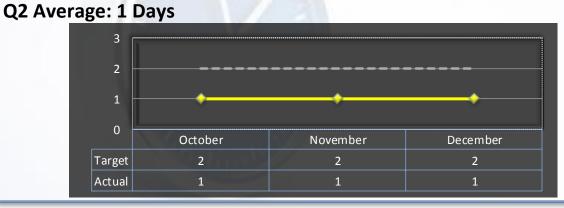

## **Probation Violation Response**

Average number of days from the date a violation of probation is reported, to the date the assigned monitor initiates appropriate action.

## Target: 2 Days