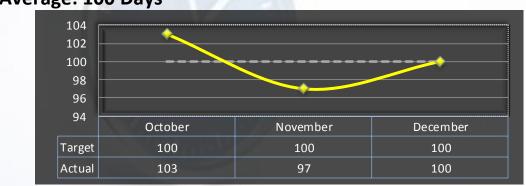

### Intake & Investigation

Average cycle time from complaint receipt to closure of the investigation process. Does <u>not</u> include cases sent to the Attorney General or other forms of formal discipline.

### Target: 100 Days Q2 Average: 100 Days