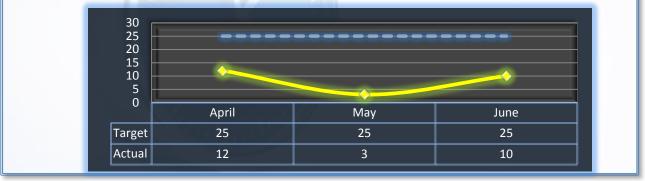

### **Probation Intake**

Average number of days from monitor assignment, to the date the monitor makes first contact with the probationer.

# Target: 25 Days

Q4 Average: 9 Days