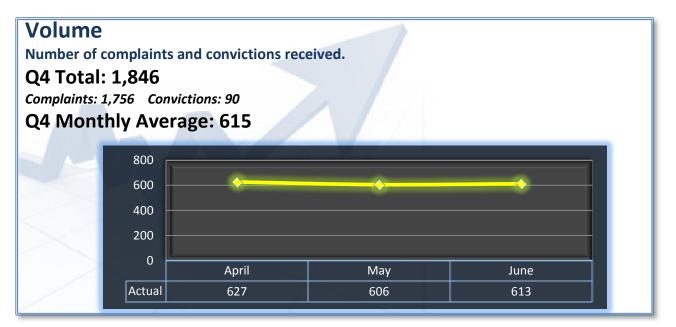

### Q4 Report (April - June 2011)

To ensure stakeholders can review the Board's progress toward meeting its enforcement goals and targets, we have developed a transparent system of performance measurement. These measures will be posted publicly on a quarterly basis.

#### Intake

Average cycle time from complaint receipt, to the date the complaint was assigned to an investigator.