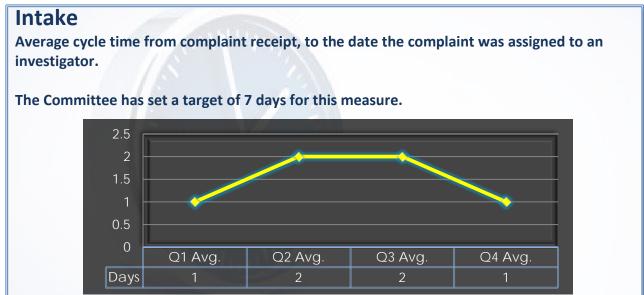

## **Intake & Investigation**

Average cycle time from complaint receipt to closure of the investigation process. Does <u>not</u> include cases sent to the Attorney General or other forms of formal discipline.

The Committee has set a target of 270 days for this measure.