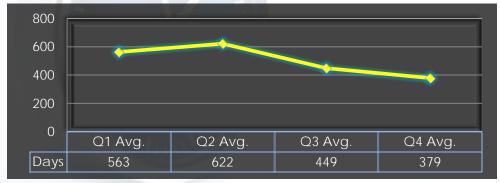

## **Intake & Investigation**

Average cycle time from complaint receipt to closure of the investigation process. Does <u>not</u> include cases sent to the Attorney General or other forms of formal discipline.

The Committee has set a target of 270 days for this measure.