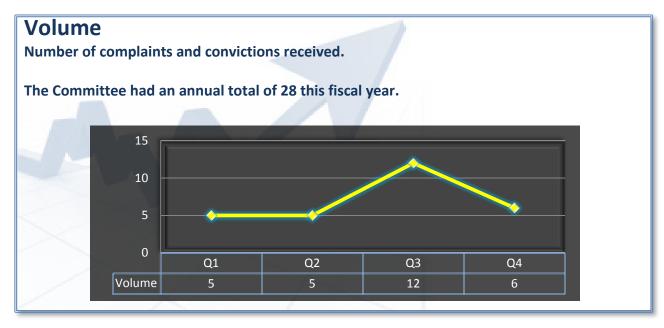

## Annual Report (2011 – 2012 Fiscal Year)

To ensure stakeholders can review the Committee's progress in meeting its enforcement goals and targets, we have developed a transparent system of performance measurement. These measures are posted publicly on a quarterly basis.

This annual report represents the culmination of the four quarters worth of data.