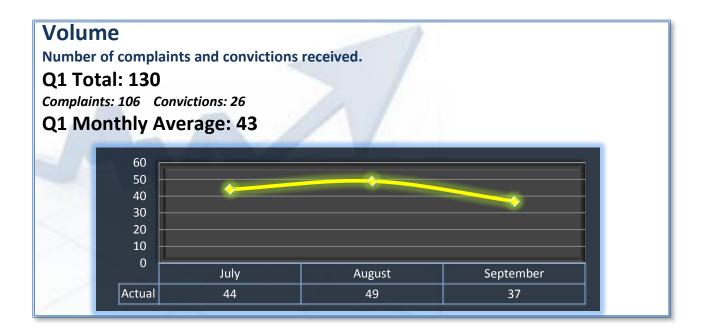

#### Q1 Report (July - September 2011)

To ensure stakeholders can review the Board's progress toward meeting its enforcement goals and targets, we have developed a transparent system of performance measurement. These measures will be posted publicly on a quarterly basis.