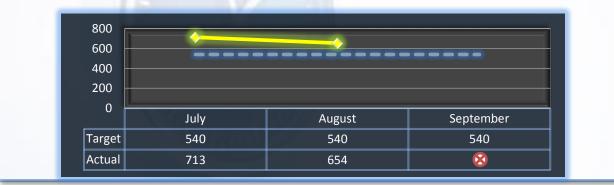

### **Formal Discipline**

Average number of days to complete the entire enforcement process for cases resulting in formal discipline. (Includes intake and investigation by the Board, and prosecution by the AG)

#### Target: 540 Days Q1 Average: 699 Days