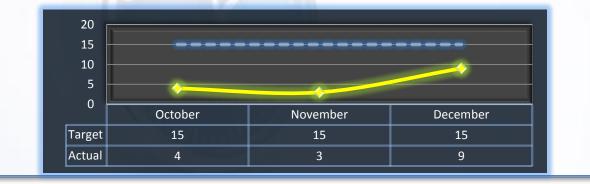

#### **Probation Intake**

Average number of days from monitor assignment, to the date the monitor makes first contact with the probationer.

### Target: 15 Days Q2 Average: 6 Days