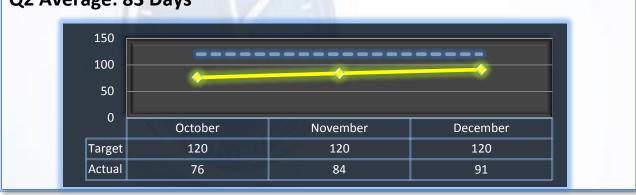

#### Intake & Investigation

Average cycle time from complaint receipt to closure of the investigation process. Does <u>not</u> include cases sent to the Attorney General or other forms of formal discipline.

#### Target: 120 Days Q2 Average: 83 Days