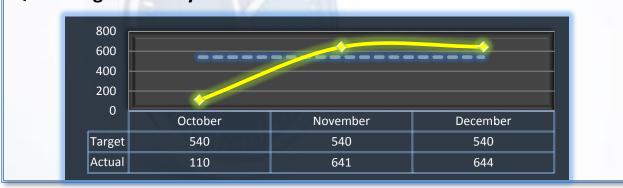

#### **Formal Discipline**

Average number of days to complete the entire enforcement process for cases resulting in formal discipline. (Includes intake and investigation by the Board, and prosecution by the AG)

#### Target: 540 Days Q2 Average: 485 Days