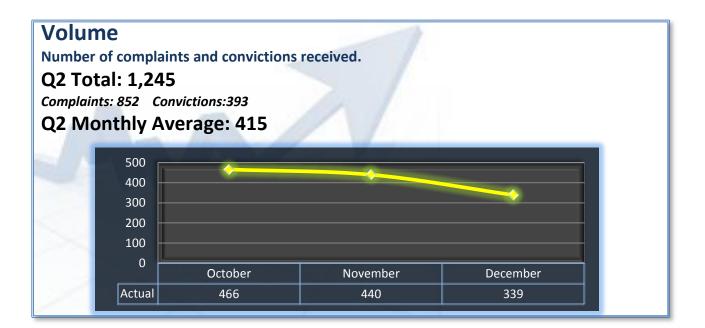

#### Q2 Report (October - December 2011)

To ensure stakeholders can review the Board's progress toward meeting its enforcement goals and targets, we have developed a transparent system of performance measurement. These measures will be posted publicly on a quarterly basis.