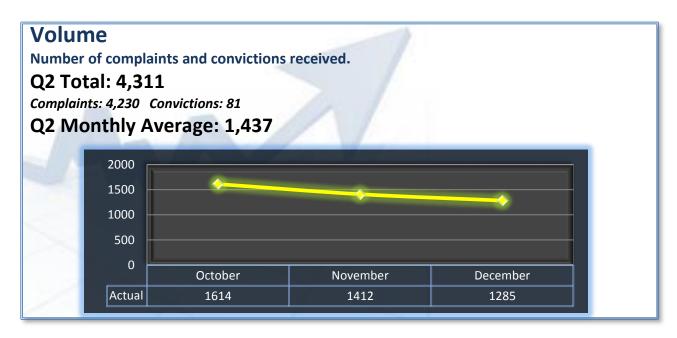

### **Performance Measures**

Q2 Report (October - December 2011)

To ensure stakeholders can review the Board's progress toward meeting its enforcement goals and targets, we have developed a transparent system of performance measurement. These measures will be posted publicly on a quarterly basis.