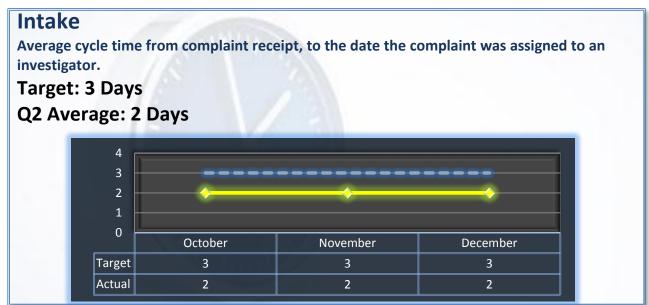

#### **Intake & Investigation**

Average cycle time from complaint receipt to closure of the investigation process. Does <u>not</u> include cases sent to the Attorney General or other forms of formal discipline.

Target: 180 Days

Q2 Average: 80 Days