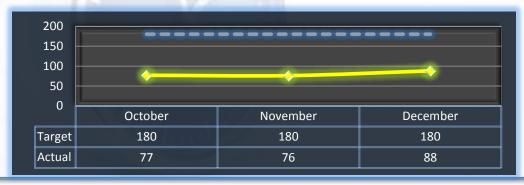

#### **Intake & Investigation**

Average cycle time from complaint receipt to closure of the investigation process. Does <u>not</u> include cases sent to the Attorney General or other forms of formal discipline.

Target: 180 Days

Q2 Average: 80 Days