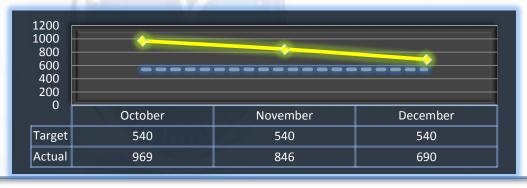

## **Formal Discipline**

Average number of days to complete the entire enforcement process for cases resulting in formal discipline. (Includes intake and investigation by the Board, and prosecution by the AG)

**Target: 540 Days** 

Q2 Average: 827 Days