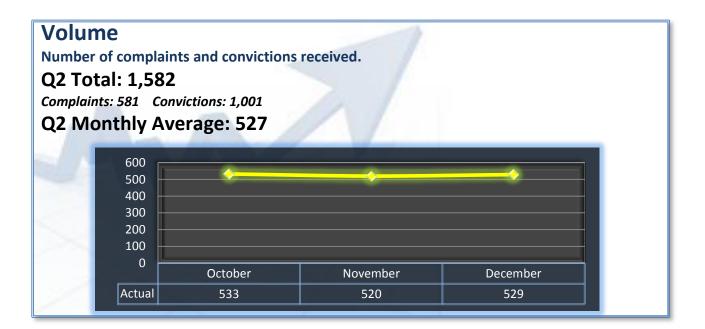

# Department of Consumer Affairs Board of Registered Nursing

# **Performance Measures**

# Q2 Report (October - December 2011)

To ensure stakeholders can review the Board's progress toward meeting its enforcement goals and targets, we have developed a transparent system of performance measurement. These measures will be posted publicly on a quarterly basis.