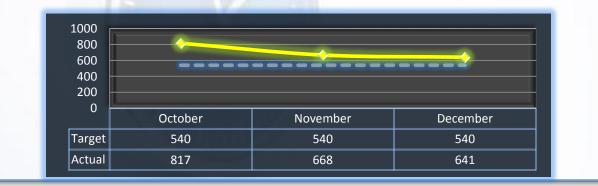

# **Formal Discipline**

Average number of days to complete the entire enforcement process for cases resulting in formal discipline. (Includes intake and investigation by the Board, and prosecution by the AG)

### Target: 540 Days Q2 Average: 684 Days