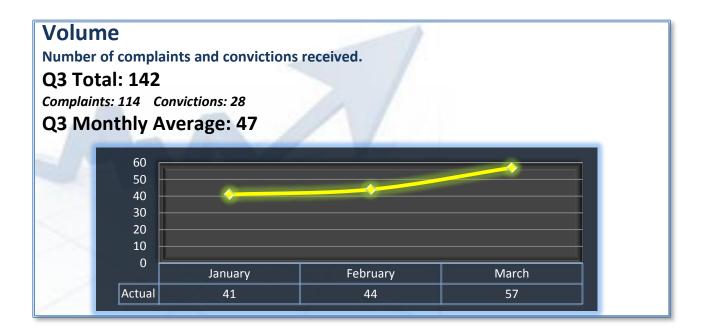

#### Q3 Report (January - March 2012)

To ensure stakeholders can review the Board's progress toward meeting its enforcement goals and targets, we have developed a transparent system of performance measurement. These measures will be posted publicly on a quarterly basis.