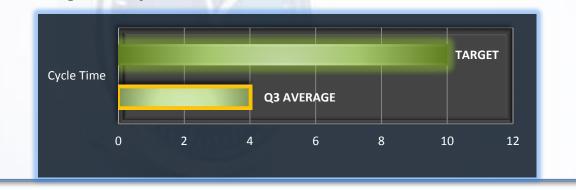

### **Probation Intake**

Average number of days from monitor assignment, to the date the monitor makes first contact with the probationer.

### Target: 10 Days Q3 Average: 4 Days