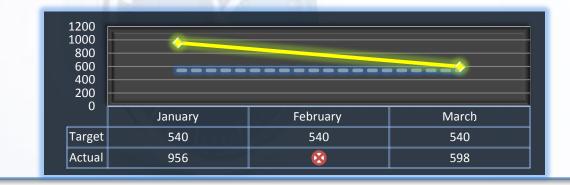

### **Formal Discipline**

Average number of days to complete the entire enforcement process for cases resulting in formal discipline. (Includes intake and investigation by the Board, and prosecution by the AG)

#### Target: 540 Days Q3 Average: 777 Days