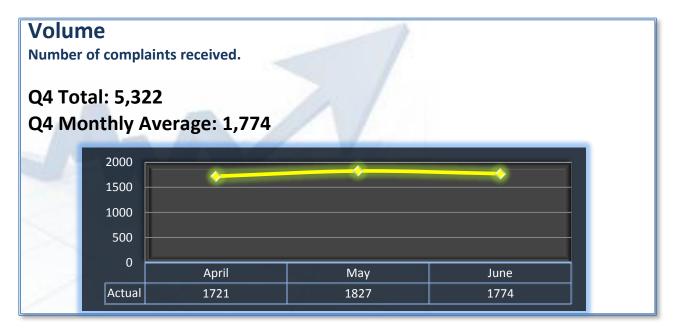

# **Performance Measures**

#### Q4 Report (April - June 2012)

To ensure stakeholders can review the Bureau's progress toward meeting its enforcement goals and targets, we have developed a transparent system of performance measurement.