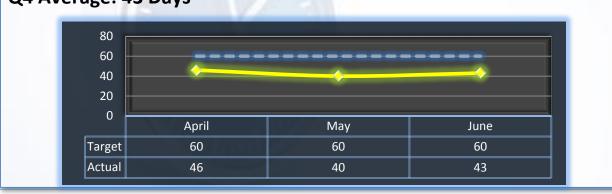

## Intake & Investigation

Average cycle time from complaint receipt to closure of the investigation process. Does <u>not</u> include cases sent to the Attorney General or other forms of formal discipline.

#### Target: 60 Days Q4 Average: 43 Days