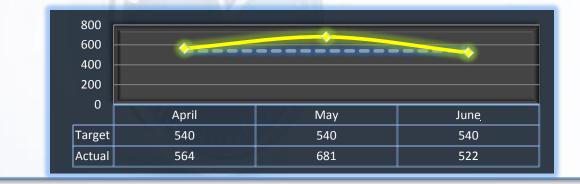

## **Formal Discipline**

Average number of days to complete the entire enforcement process for cases resulting in formal discipline (Includes intake and investigation by the Bureau and prosecution by the AG).

## Target: 540 Days

Q4 Average: 589 Days