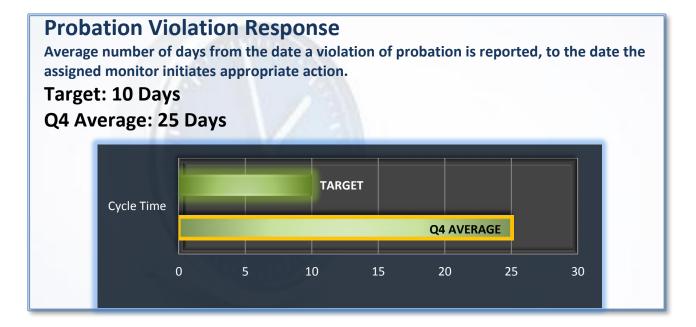

# **Probation Intake**

Average number of days from monitor assignment, to the date the monitor makes first contact with the probationer.

#### Target: 10 Days Q4 Average: 3 Days

| 12<br>10                 |       |     |      |  |
|--------------------------|-------|-----|------|--|
| 8 -<br>6 -<br>4 -<br>2 - |       |     |      |  |
| 0                        | April | May | June |  |
| Target                   | 10    | 10  | 10   |  |
| Actual                   | 5     | 3   | 2    |  |