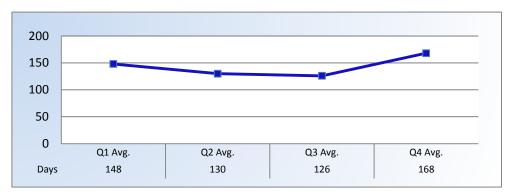

#### PM3 | Intake & Investigation

Average cycle time from complaint receipt to closure of the investigation process. Does not include cases sent to the Attorney General or other forms of formal discipline.

**Target Average:** 360 Days