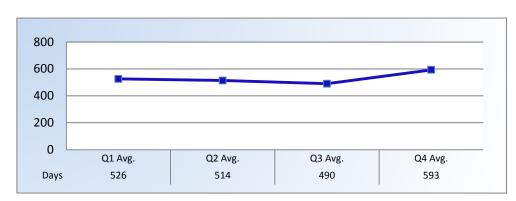

#### **PM4 | Formal Discipline**

Average number of days to complete the entire enforcement process for cases resulting in formal discipline. (Includes intake and investigation by the Bureau and prosecution by the AG).

**Target Average:** 540 Days