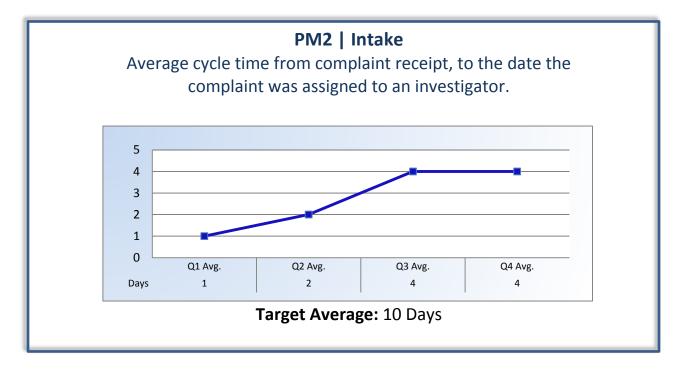

#### PM3 | Intake & Investigation

Average cycle time from complaint receipt to closure of the investigation process. Does not include cases sent to the Attorney General or other forms of formal discipline.

**Target Average:** 360 Days