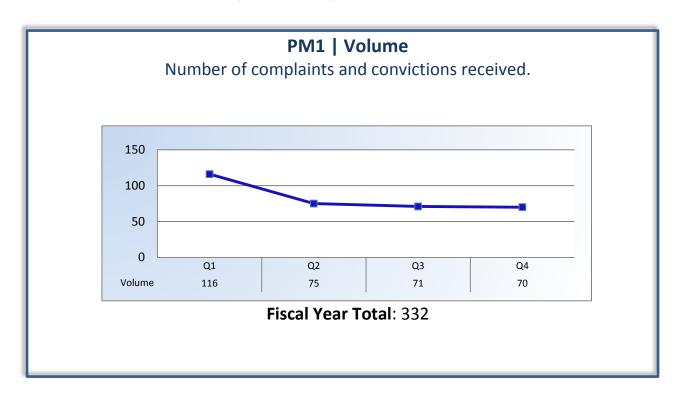

### Annual Report (2013 – 2014 Fiscal Year)

To ensure stakeholders can review the Bureau's progress toward meeting its enforcement goals and targets, we have developed a transparent system of performance measurement. These measures will be posted publicly on a quarterly basis.