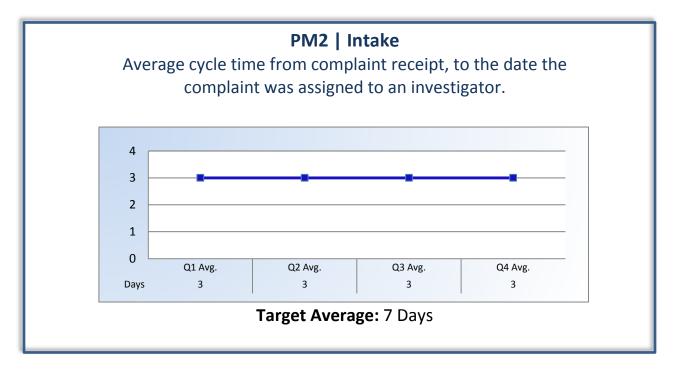

#### Annual Report (2013 – 2014 Fiscal Year)

To ensure stakeholders can review the Bureau's progress toward meeting its enforcement goals and targets, we have developed a transparent system of performance measurement. These measures will be posted publicly on a quarterly basis.