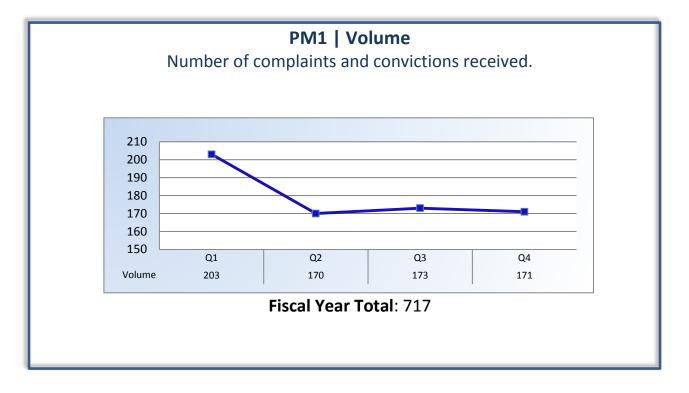

#### Annual Report (2013 – 2014 Fiscal Year)

To ensure stakeholders can review the Bureau's progress toward meeting its enforcement goals and targets, we have developed a transparent system of performance measurement. These measures will be posted publicly on a quarterly basis.