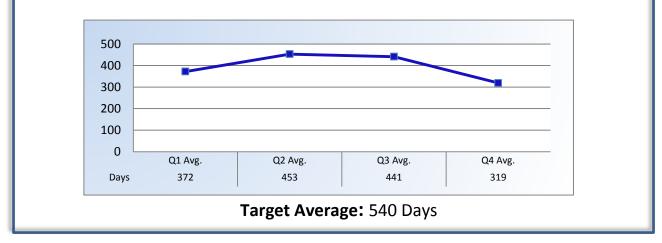

Average number of days to complete the entire enforcement process for cases resulting in formal discipline. (Includes intake and investigation by the Bureau and prosecution by the AG).