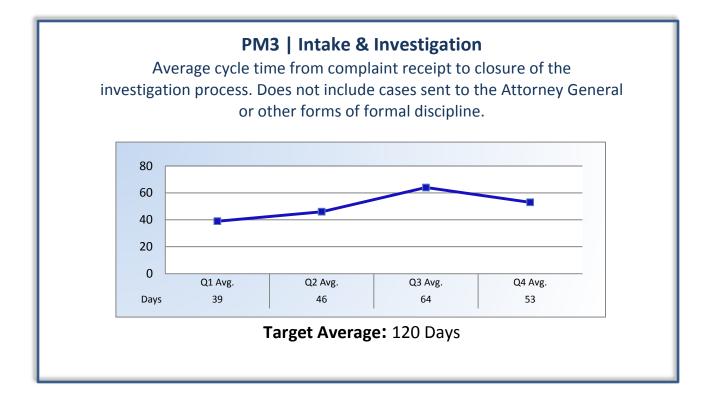

#### Annual Report (2013 – 2014 Fiscal Year)

To ensure stakeholders can review the Bureau's progress toward meeting its enforcement goals and targets, we have developed a transparent system of performance measurement. These measures will be posted publicly on a quarterly basis.