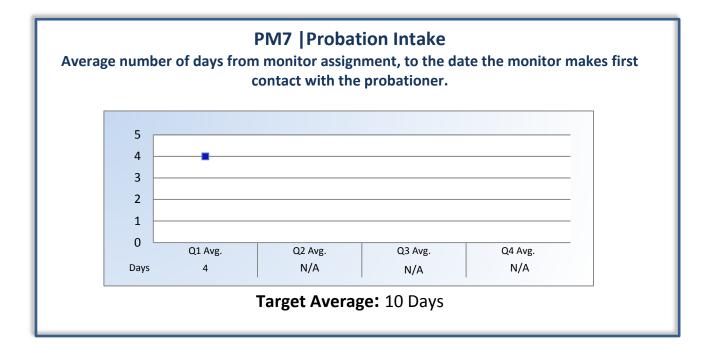

## Annual Report (2013 – 2014 Fiscal Year)

To ensure stakeholders can review the Board's progress toward meeting its enforcement goals and targets, we have developed a transparent system of performance measurement. These measures will be posted publicly on a quarterly and annual basis.