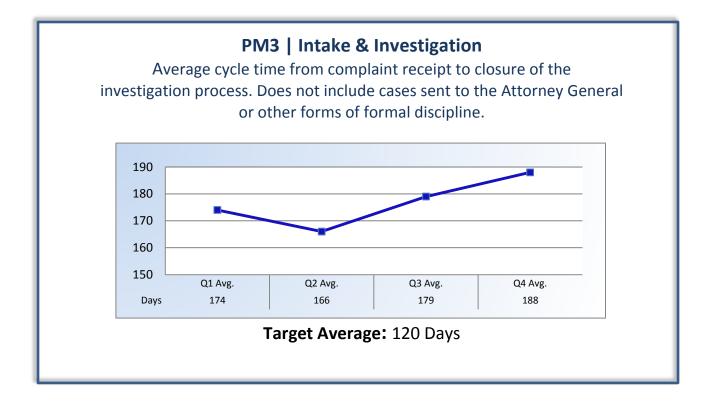

## Annual Report (2013 – 2014 Fiscal Year)

To ensure stakeholders can review the Board's progress toward meeting its enforcement goals and targets, we have developed a transparent system of performance measurement. These measures will be posted publicly on a quarterly and annual basis.