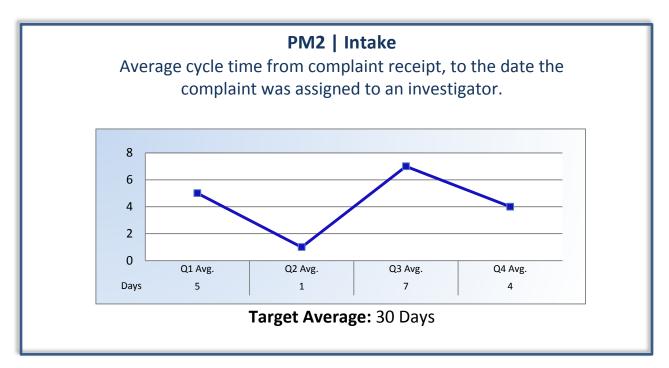

## Annual Report (2013 – 2014 Fiscal Year)

To ensure stakeholders can review the Board's progress toward meeting its enforcement goals and targets, we have developed a transparent system of performance measurement. These measures will be posted publicly on a quarterly and annual basis.