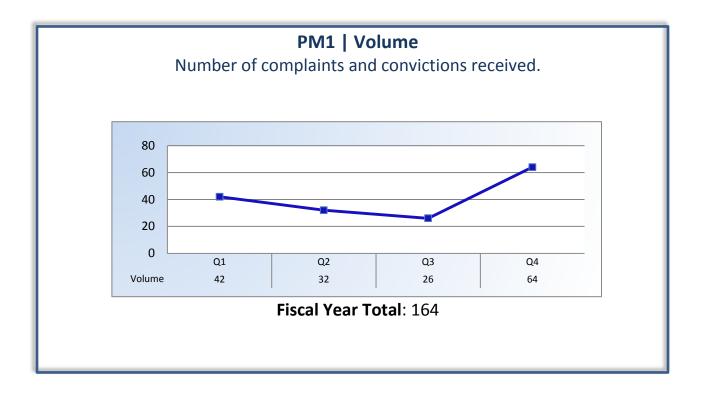

## Annual Report (2013 – 2014 Fiscal Year)

To ensure stakeholders can review the Board's progress toward meeting its enforcement goals and targets, we have developed a transparent system of performance measurement. These measures will be posted publicly on a quarterly and annual basis.