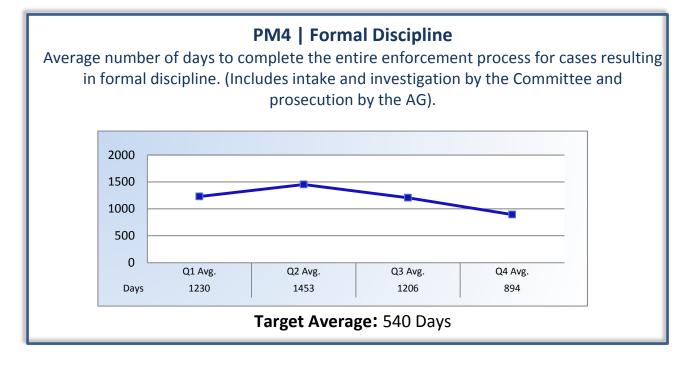

## Annual Report (2013 – 2014 Fiscal Year)

To ensure stakeholders can review the Board's progress toward meeting its enforcement goals and targets, we have developed a transparent system of performance measurement. These measures will be posted publicly on a quarterly and annual basis.