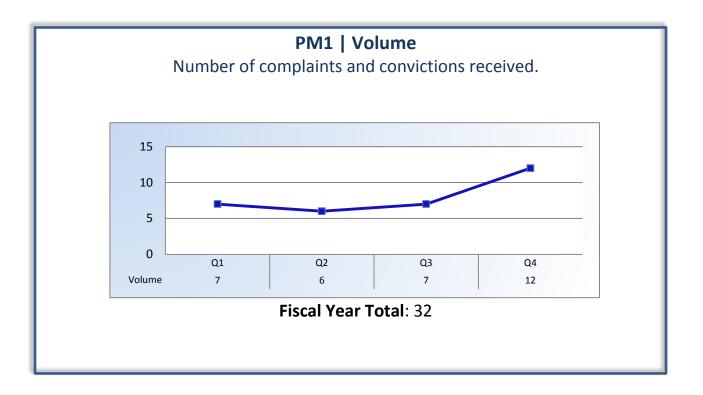

## Department of Consumer Affairs Landscape Architects Technical Committee Performance Measures

## Annual Report (2013 – 2014 Fiscal Year)

To ensure stakeholders can review the Board's progress toward meeting its enforcement goals and targets, we have developed a transparent system of performance measurement. These measures will be posted publicly on a quarterly and annual basis.







## PM4 | Formal Discipline

Average number of days to complete the entire enforcement process for cases resulting in formal discipline. (Includes intake and investigation by the Committee and prosecution by the AG).

The Committee did not have any complaints go through formal discipline this fiscal year.

Target Average: 540 Days

**PM7** | Probation Intake

Average number of days from monitor assignment, to the date the monitor makes first contact with the probationer.

## *The Committee did not contact any new probationers this year.*

Target Average: 10 Days

PM8 | Probation Violation Response

Average number of days from the date a violation of probation is reported, to the date the assigned monitor initiates appropriate action.

*The Committee did not have any probation violatio