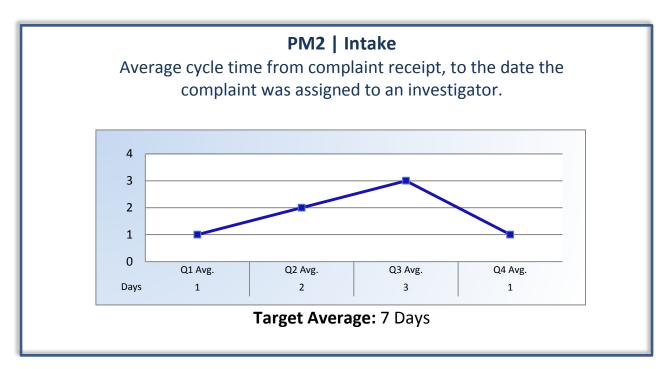

## Department of Consumer Affairs Landscape Architects Technical Committee Performance Measures

## Annual Report (2013 – 2014 Fiscal Year)

To ensure stakeholders can review the Board's progress toward meeting its enforcement goals and targets, we have developed a transparent system of performance measurement. These measures will be posted publicly on a quarterly and annual basis.







## PM4 | Formal Discipline

Average number of days to complete the entire enforcement process for cases resulting in formal discipline. (Includes intake and investigation by the Committee and prosecution by the AG).

The Committee did not have any complaints go through formal discipline this fiscal year.

Target Average: 540 Days

**PM7** | Probation Intake

Average number of days from monitor assignment, to the date the monitor makes first contact with the probationer.

## *The Committee did not contact any new probationers this year.*

Target Average: 10 Days

PM8 | Probation Violation Response

Average number of days from the date a violation of probation is reported, to the date the assigned monitor initiates appropriate action.

*The Committee did not have any probation violations