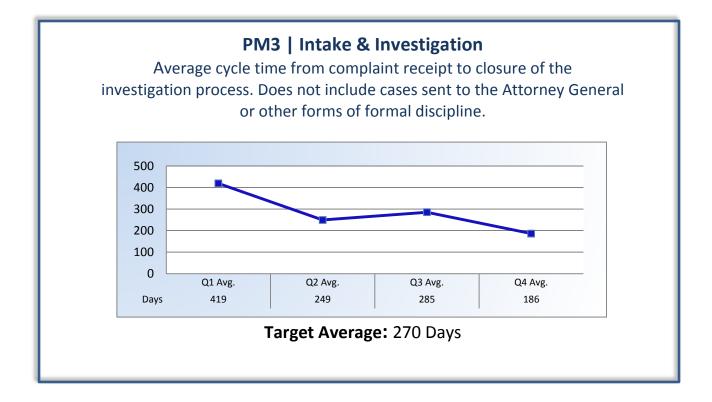

## Department of Consumer Affairs Landscape Architects Technical Committee Performance Measures

## Annual Report (2013 – 2014 Fiscal Year)

To ensure stakeholders can review the Board's progress toward meeting its enforcement goals and targets, we have developed a transparent system of performance measurement. These measures will be posted publicly on a quarterly and annual basis.







## PM4 | Formal Discipline

Average number of days to complete the entire enforcement process for cases resulting in formal discipline. (Includes intake and investigation by the Committee and prosecution by the AG).

The Committee did not have any complaints go through formal discipline this fiscal year.

Target Average: 540 Days

**PM7** | Probation Intake

Average number of days from monitor assignment, to the date the monitor makes first contact with the probationer.

## *The Committee did not contact any new probationers this year.*

Target Average: 10 Days

PM8 | Probation Violation Response

Average number of days from the date a violation of probation is reported, to the date the assigned monitor initiates appropriate action.

*The Committee did not have any probation violations r