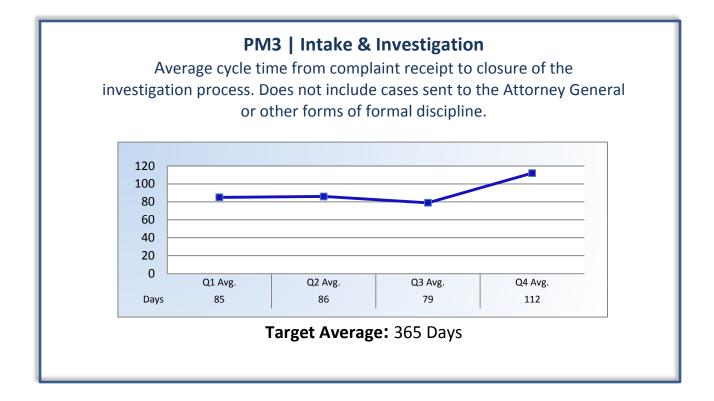

## Annual Report (2013 – 2014 Fiscal Year)

To ensure stakeholders can review the Bureau's progress toward meeting its enforcement goals and targets, we have developed a transparent system of performance measurement. These measures will be posted publicly on a quarterly basis.