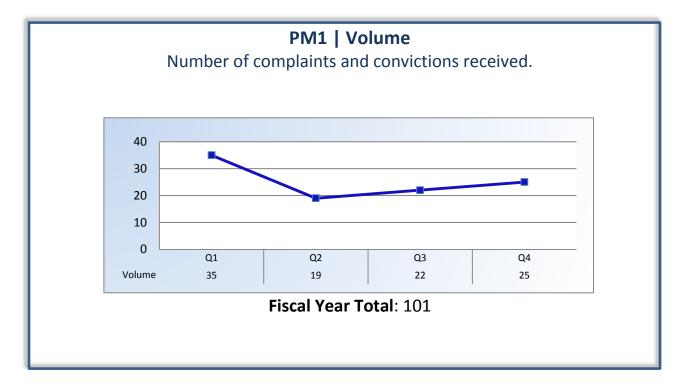

## Annual Report (2013 – 2014 Fiscal Year)

To ensure stakeholders can review the Bureau's progress toward meeting its enforcement goals and targets, we have developed a transparent system of performance measurement. These measures will be posted publicly on a quarterly basis.