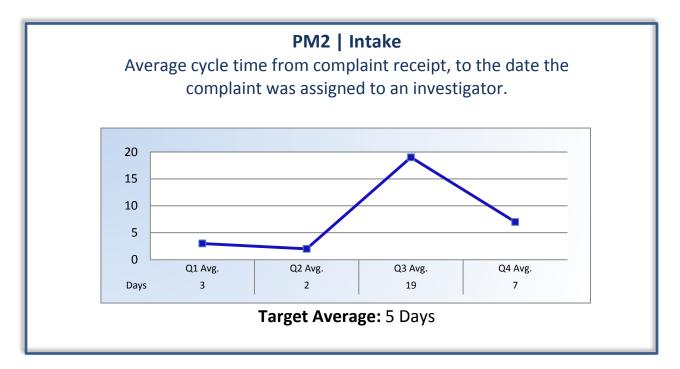

## Annual Report (2013 – 2014 Fiscal Year)

To ensure stakeholders can review the Bureau's progress toward meeting its enforcement goals and targets, we have developed a transparent system of performance measurement. These measures will be posted publicly on a quarterly basis.