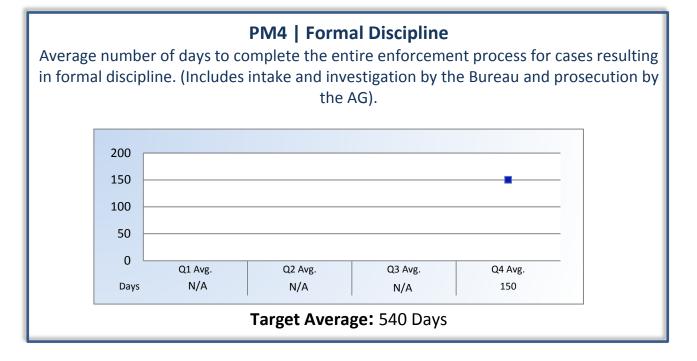

## Annual Report (2013 – 2014 Fiscal Year)

To ensure stakeholders can review the Bureau's progress toward meeting its enforcement goals and targets, we have developed a transparent system of performance measurement. These measures will be posted publicly on a quarterly basis.