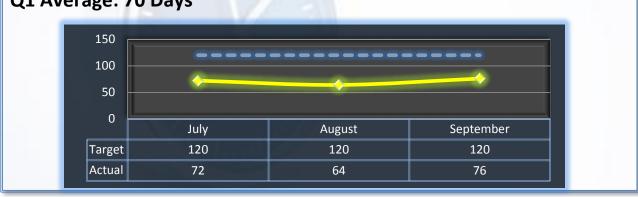

#### **Formal Discipline**

Average number of days to complete the entire enforcement process for cases resulting in formal discipline. (Includes intake and investigation by the Board, and prosecution by the AG)

# Target: 540 Days