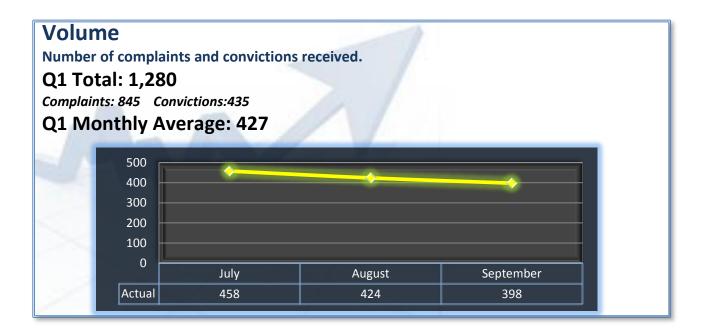

#### Q1 Report (July - September 2012)

To ensure stakeholders can review the Board's progress toward meeting its enforcement goals and targets, we have developed a transparent system of performance measurement. These measures will be posted publicly on a quarterly basis.