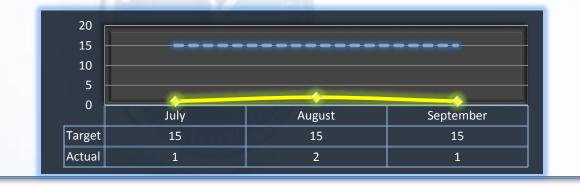

#### **Probation Intake**

Average number of days from monitor assignment, to the date the monitor makes first contact with the probationer.

### Target: 15 Days Q1 Average: 1 Day