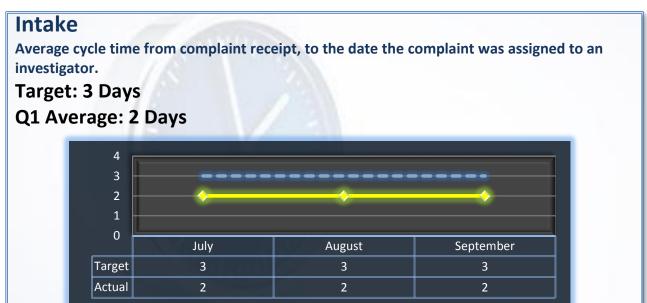

#### **Intake & Investigation**

Average cycle time from complaint receipt to closure of the investigation process. Does <u>not</u> include cases sent to the Attorney General or other forms of formal discipline.

Target: 180 Days

Q1 Average: 74 Days