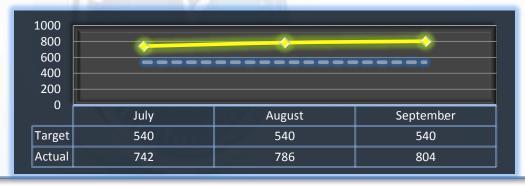

## **Formal Discipline**

Average number of days to complete the entire enforcement process for cases resulting in formal discipline. (Includes intake and investigation by the Board, and prosecution by the AG)

Target: 540 Days

Q1 Average: 777 Days