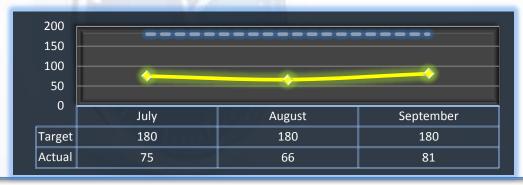

#### **Intake & Investigation**

Average cycle time from complaint receipt to closure of the investigation process. Does <u>not</u> include cases sent to the Attorney General or other forms of formal discipline.

Target: 180 Days

Q1 Average: 74 Days