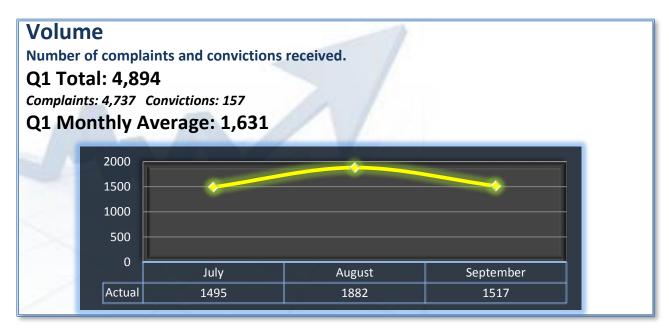

## **Performance Measures**

Q1 Report (July - September 2012)

To ensure stakeholders can review the Board's progress toward meeting its enforcement goals and targets, we have developed a transparent system of performance measurement. These measures will be posted publicly on a quarterly basis.