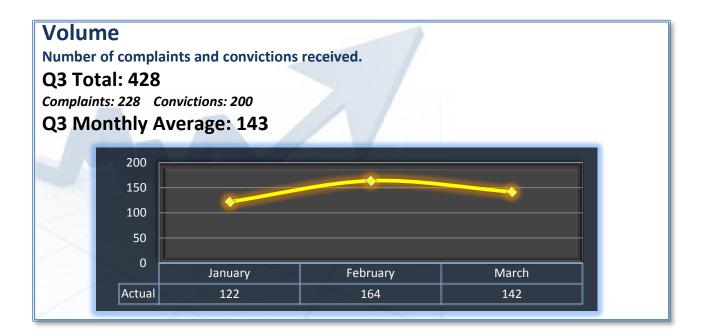

# **Performance Measures**

#### Q3 Report (January - March 2013)

To ensure stakeholders can review the Board's progress in meeting its enforcement goals and targets, we have developed a transparent system of performance measurement. These measures will be posted publicly on a quarterly basis.