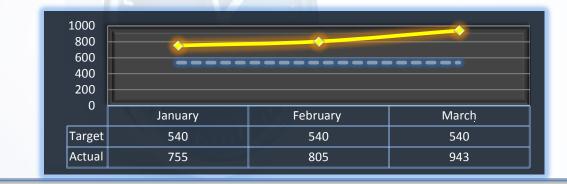

### **Formal Discipline**

Average number of days to complete the entire enforcement process for cases resulting in formal discipline. (Includes intake and investigation by the Bureau, and prosecution by the AG)

#### Target: 540 Days Q3 Average: 855 Days