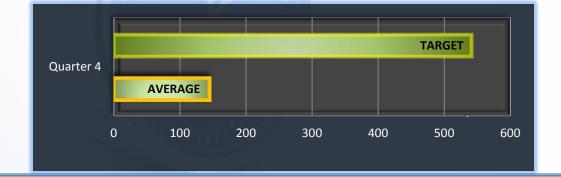

#### Q4 Report (April - June 2013)

To ensure stakeholders can review the Board's progress toward meeting its enforcement goals and targets, we have developed a transparent system of performance measurement. These measures will be posted publicly on a quarterly basis.