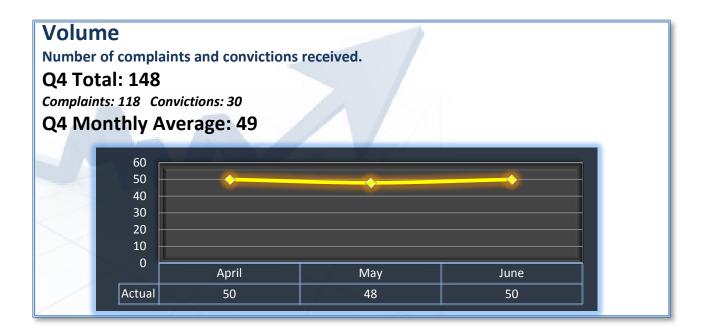

#### Q4 Report (April - June 2013)

To ensure stakeholders can review the Board's progress toward meeting its enforcement goals and targets, we have developed a transparent system of performance measurement. These measures will be posted publicly on a quarterly basis.