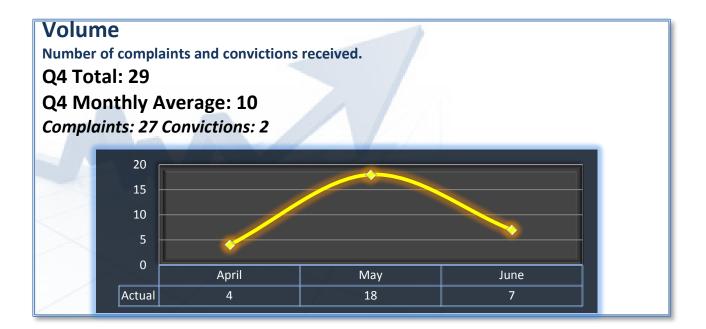

### Q4 Report (April - June 2013)

To ensure stakeholders can review the Board's progress toward meeting its enforcement goals and targets, we have developed a transparent system of performance measurement. These measures will be posted publicly on a quarterly basis.