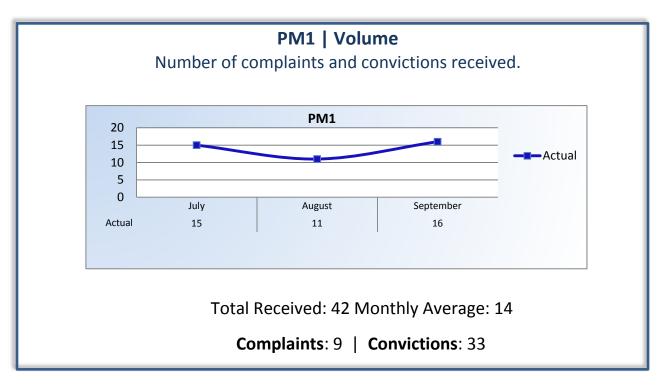

## Q1 Report (July - September 2013)

To ensure stakeholders can review the Committee's progress toward meeting its enforcement goals and targets, we have developed a transparent system of performance measurement. These measures will be posted publicly on a quarterly basis.