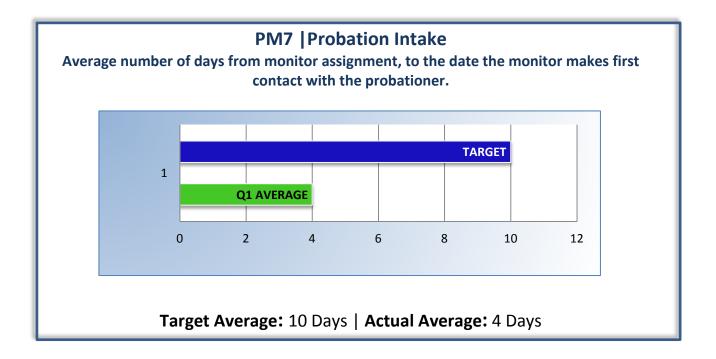

## PM8 | Probation Violation Response

Average number of days from the date a violation of probation is reported, to the date the assigned monitor initiates appropriate action.