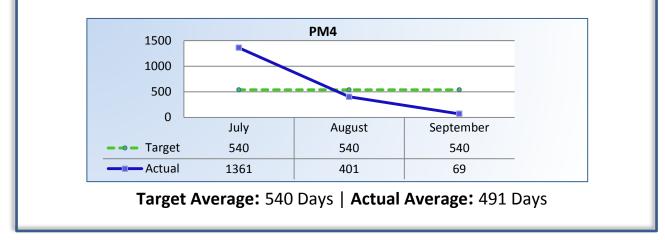

#### **PM4 | Formal Discipline**

Average number of days to complete the entire enforcement process for cases resulting in formal discipline. (Includes intake and investigation by the Committee and prosecution by the AG).