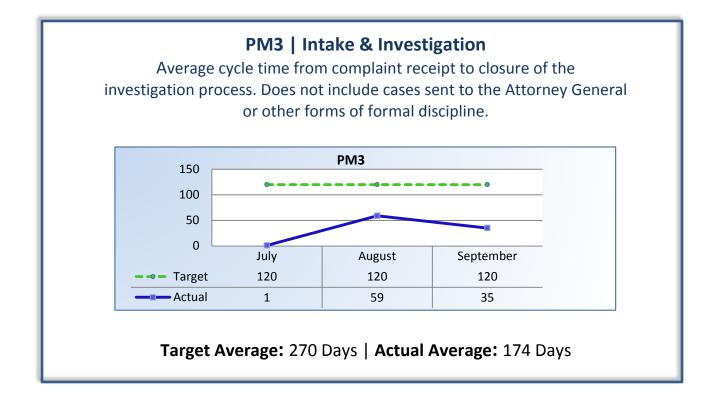

## Q1 Report (July - September 2013)

To ensure stakeholders can review the Committee's progress toward meeting its enforcement goals and targets, we have developed a transparent system of performance measurement. These measures will be posted publicly on a quarterly basis.