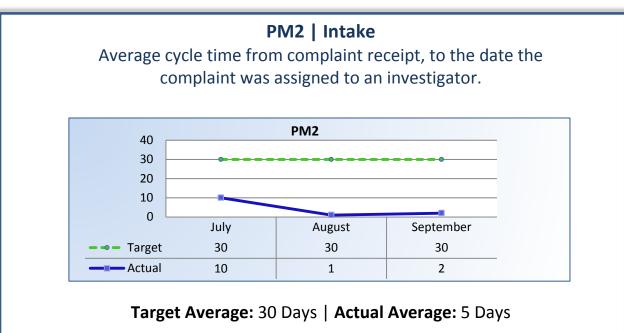

## Q1 Report (July - September 2013)

To ensure stakeholders can review the Committee's progress toward meeting its enforcement goals and targets, we have developed a transparent system of performance measurement. These measures will be posted publicly on a quarterly basis.