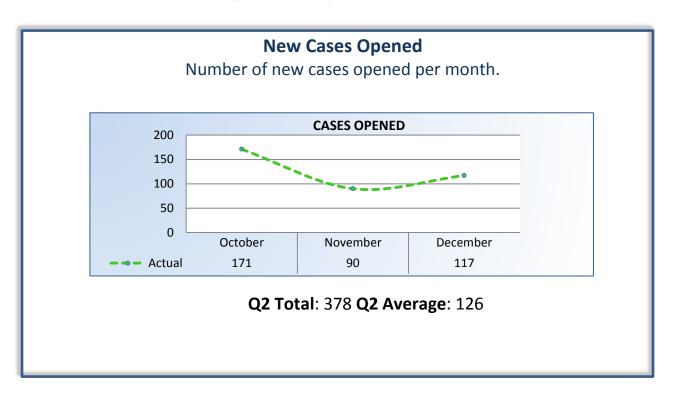

## **Q2 Report** (October - December 2013)

To ensure stakeholders can review the Board's progress toward meeting its enforcement goals and targets, we have developed a transparent system of performance measurement. These measures will be posted publicly on a quarterly basis.