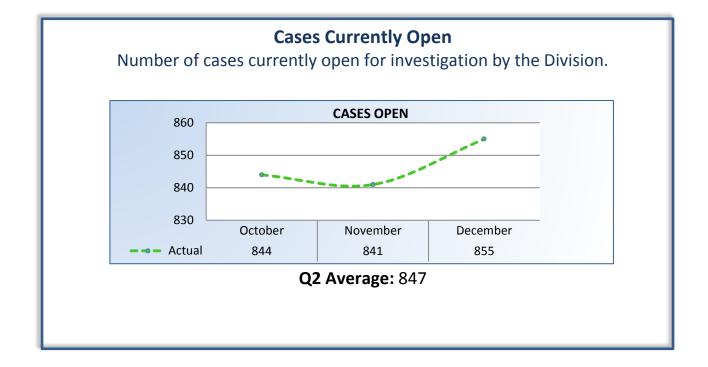

## **Q2 Report** (October - December 2013)

To ensure stakeholders can review the Board's progress toward meeting its enforcement goals and targets, we have developed a transparent system of performance measurement. These measures will be posted publicly on a quarterly basis.