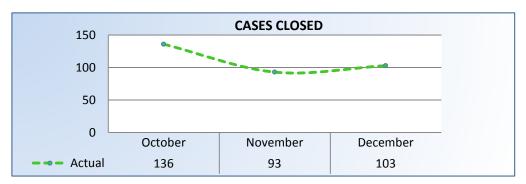

#### **Cases Closed**

Number of cases closed by the Division per month.

Q2 Average: 111