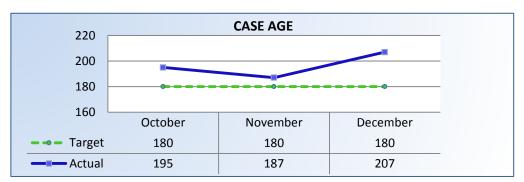

### **Average Case Cycle Time**

Average number of days to close cases. Cycle time is calculated from day of receipt, to day of closure by the Division.

Target Average: 180 Days | Actual Average: 196 Days