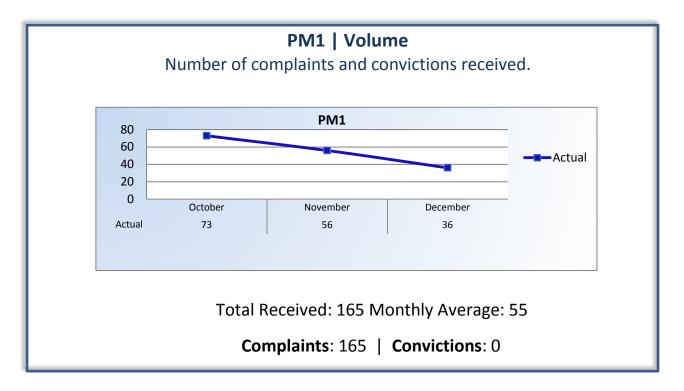

### Department of Consumer Affairs Structural Pest Board

## **Performance Measures**

#### Q2 Report (October - December 2013)

To ensure stakeholders can review the Board's progress toward meeting its enforcement goals and targets, we have developed a transparent system of performance measurement. These measures will be posted publicly on a quarterly basis.







#### PM4 | Formal Discipline

Average number of days to complete the entire enforcement process for cases resulting in formal discipline. (Includes intake and investigation by the Board and prosecution by the AG).



**PM7** | Probation Intake

Average number of days from monitor assignment, to the date the monitor makes first contact with the probationer.

# *The Board did not contact any new probationers this quarter.*

#### Target Average: 30 Days | Actual Average: N/A

#### PM8 | Probation Violation Response

Average number of days from the date a violation of probation is reported, to the date the assigned monitor initiates appropriate action.

The Board did not report any new probation violations this quarter.

Target Average: 30 Days | Actual Average: N/A