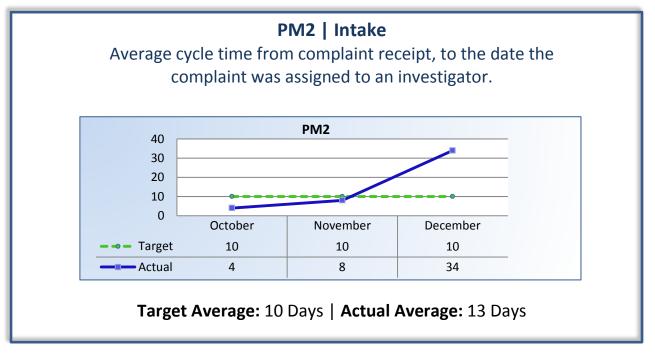

### Department of Consumer Affairs Structural Pest Board

## **Performance Measures**

#### Q2 Report (October - December 2013)

To ensure stakeholders can review the Board's progress toward meeting its enforcement goals and targets, we have developed a transparent system of performance measurement. These measures will be posted publicly on a quarterly basis.







#### PM4 | Formal Discipline

Average number of days to complete the entire enforcement process for cases resulting in formal discipline. (Includes intake and investigation by the Board and prosecution by the AG).



**PM7** | Probation Intake

Average number of days from monitor assignment, to the date the monitor makes first contact with the probationer.

# *The Board did not contact any new probationers this quarter.*

#### Target Average: 30 Days | Actual Average: N/A

#### PM8 | Probation Violation Response

Average number of days from the date a violation of probation is reported, to the date the assigned monitor initiates appropriate action.

The Board did not report any new probation violations this quarter.

Target Average: 30 Days | Actual Average: N/A