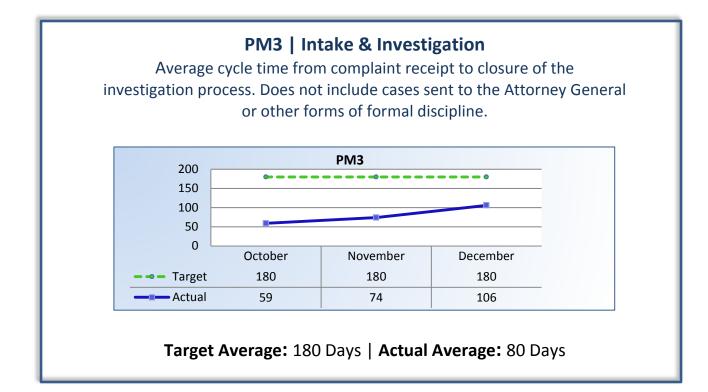

### Department of Consumer Affairs Structural Pest Board

## **Performance Measures**

#### Q2 Report (October - December 2013)

To ensure stakeholders can review the Board's progress toward meeting its enforcement goals and targets, we have developed a transparent system of performance measurement. These measures will be posted publicly on a quarterly basis.







#### PM4 | Formal Discipline

Average number of days to complete the entire enforcement process for cases resulting in formal discipline. (Includes intake and investigation by the Board and prosecution by the AG).



**PM7** | Probation Intake

Average number of days from monitor assignment, to the date the monitor makes first contact with the probationer.

# *The Board did not contact any new probationers this quarter.*

#### Target Average: 30 Days | Actual Average: N/A

#### PM8 | Probation Violation Response

Average number of days from the date a violation of probation is reported, to the date the assigned monitor initiates appropriate action.

The Board did not report any new probation violations this quarter.

Target Average: 30 Days | Actual Average: N/A