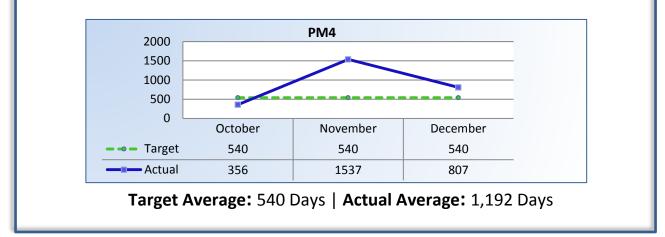

#### PM4 | Formal Discipline

Average number of days to complete the entire enforcement process for cases resulting in formal discipline. (Includes intake and investigation by the Board and prosecution by the AG).