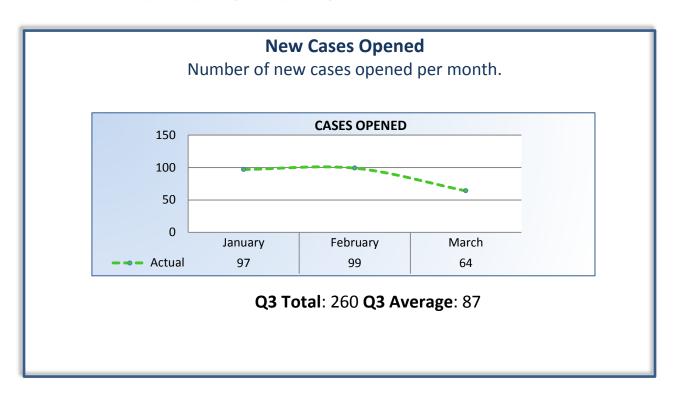

## **Performance Measures**

Q3 Report (January - March 2014)

To ensure stakeholders can review the Board's progress toward meeting its enforcement goals and targets, we have developed a transparent system of performance measurement. These measures will be posted publicly on a quarterly basis.