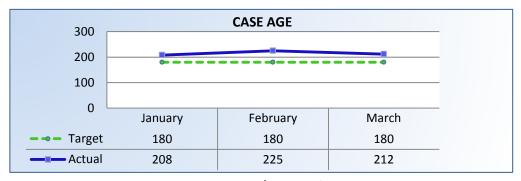

## **Average Case Cycle Time**

Average number of days to close cases. Cycle time is calculated from day of receipt, to day of closure by the Division.

Target Average: 180 Days | Actual Average: 215 Days