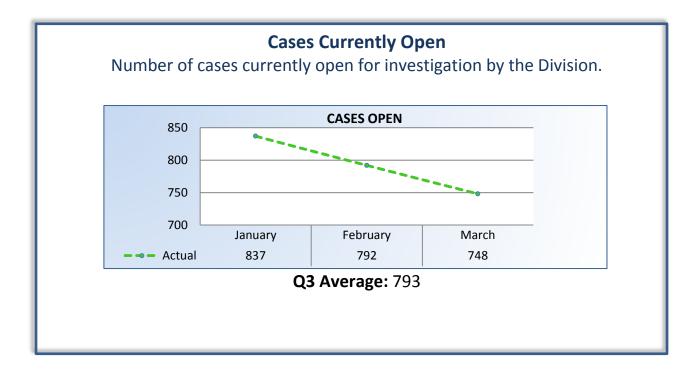

## **Performance Measures**

Q3 Report (January - March 2014)

To ensure stakeholders can review the Board's progress toward meeting its enforcement goals and targets, we have developed a transparent system of performance measurement. These measures will be posted publicly on a quarterly basis.