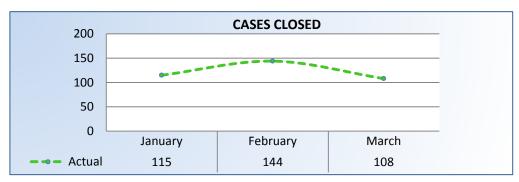

## **Cases Closed**

Number of cases closed by the Division per month.

Q3 Average: 122