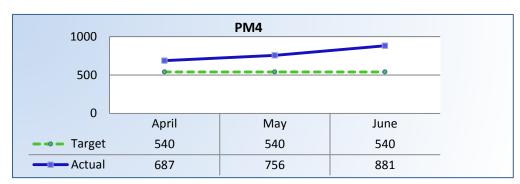

## PM4 | Formal Discipline

Average number of days to complete the entire enforcement process for cases resulting in formal discipline. (Includes intake and investigation by the Board and prosecution by the AG).

**Target Average:** 540 Days | **Actual Average:** 775 Days