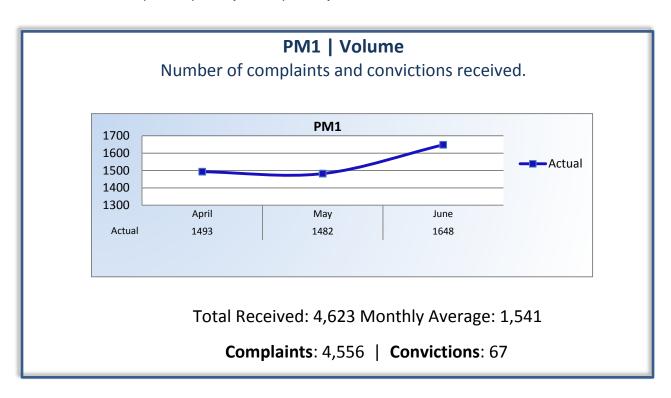

## **Performance Measures**

Q4 Report (April - June 2014)

To ensure stakeholders can review the Board's progress toward meeting its enforcement goals and targets, we have developed a transparent system of performance measurement. These measures will be posted publicly on a quarterly basis.