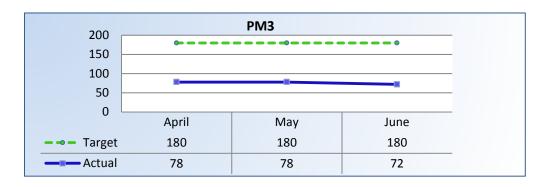

## PM3 | Intake & Investigation

Average cycle time from complaint receipt to closure of the investigation process. Does not include cases sent to the Attorney General or other forms of formal discipline.

**Target Average:** 180 Days | **Actual Average:** 75 Days