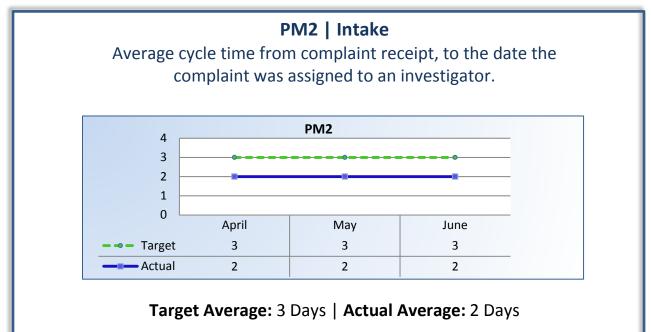

## **Performance Measures**

Q4 Report (April - June 2014)

To ensure stakeholders can review the Board's progress toward meeting its enforcement goals and targets, we have developed a transparent system of performance measurement. These measures will be posted publicly on a quarterly basis.