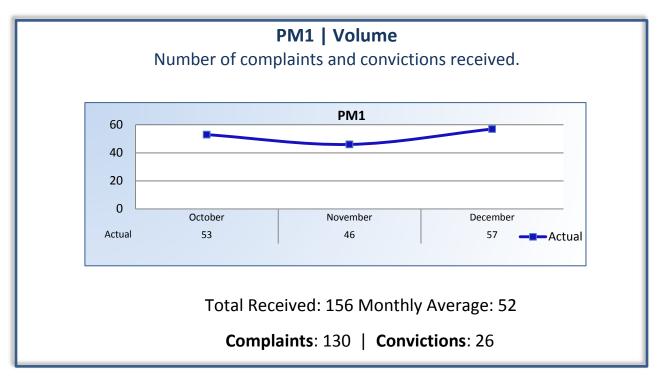

### Q2 Report (October - December 2014)

To ensure stakeholders can review the Board's progress toward meeting its enforcement goals and targets, we have developed a transparent system of performance measurement. These measures will be posted publicly on a quarterly basis.