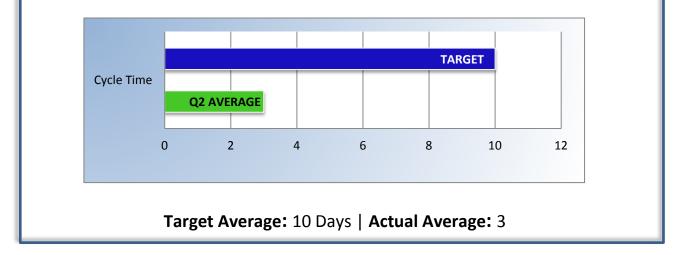

### PM8 | Probation Violation Response

Average number of days from the date a violation of probation is reported, to the date the assigned monitor initiates appropriate action.