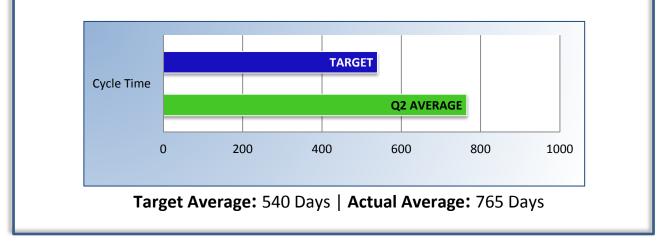

#### **PM4 | Formal Discipline**

Average number of days to complete the entire enforcement process for cases resulting in formal discipline. (Includes intake and investigation by the Board and prosecution by the AG).