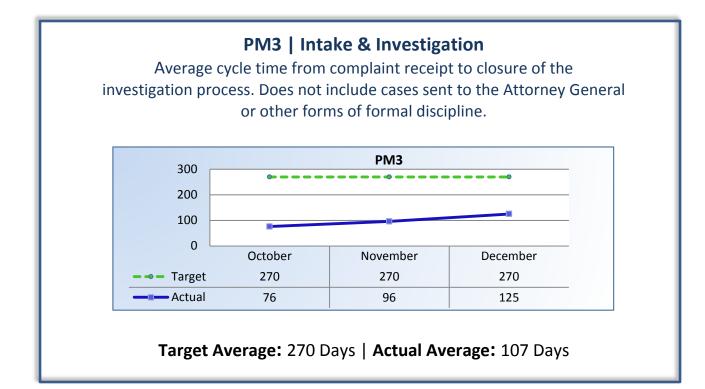

### Q2 Report (October - December 2014)

To ensure stakeholders can review the Board's progress toward meeting its enforcement goals and targets, we have developed a transparent system of performance measurement. These measures will be posted publicly on a quarterly basis.