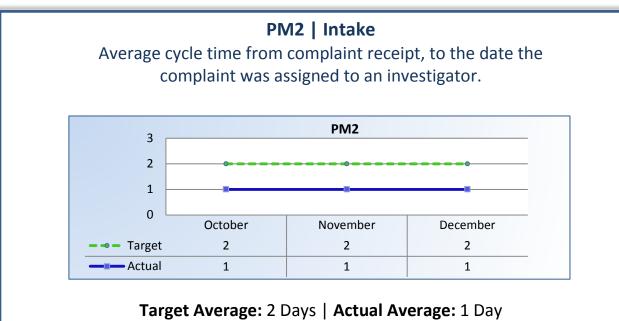

### Q2 Report (October - December 2014)

To ensure stakeholders can review the Board's progress toward meeting its enforcement goals and targets, we have developed a transparent system of performance measurement. These measures will be posted publicly on a quarterly basis.