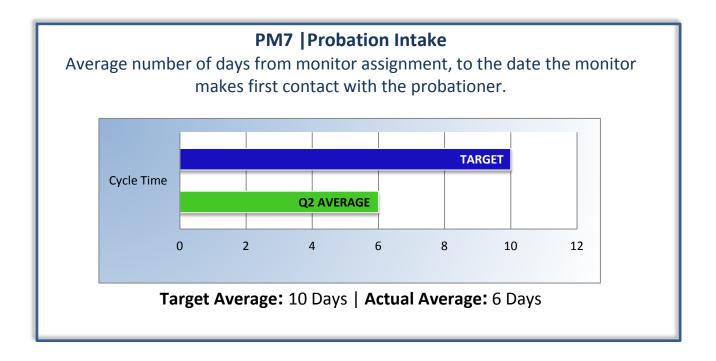

### PM8 | Probation Violation Response

Average number of days from the date a violation of probation is reported, to the date the assigned monitor initiates appropriate action.