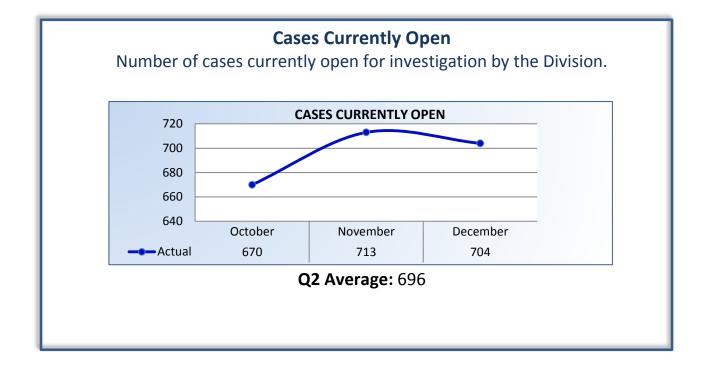

### Q2 Report (October - December 2014)

To ensure stakeholders can review the Board's progress toward meeting its enforcement goals and targets, we have developed a transparent system of performance measurement. These measures will be posted publicly on a quarterly basis.