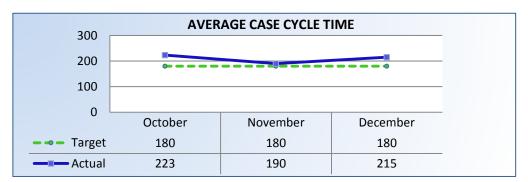

#### **Average Case Cycle Time**

Average number of days to close cases. Cycle time is calculated from day of receipt, to day of closure by the Division.

Target Average: 180 Days | Actual Average: 209 Days