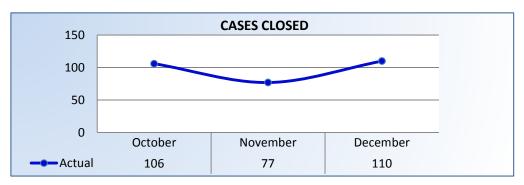

#### **Cases Closed**

Number of cases closed by the Division per month.

Q2 Average: 121