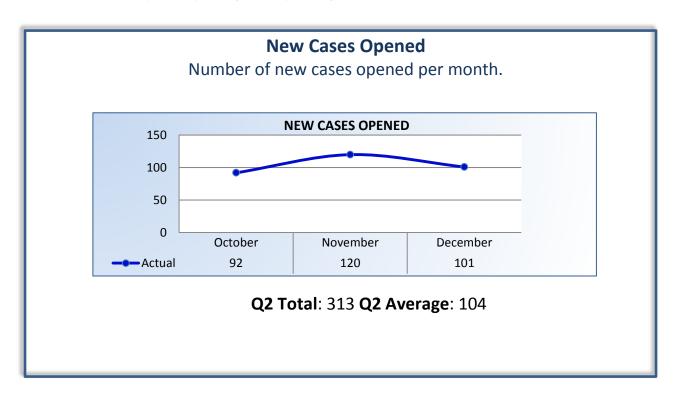

### Q2 Report (October - December 2014)

To ensure stakeholders can review the Board's progress toward meeting its enforcement goals and targets, we have developed a transparent system of performance measurement. These measures will be posted publicly on a quarterly basis.