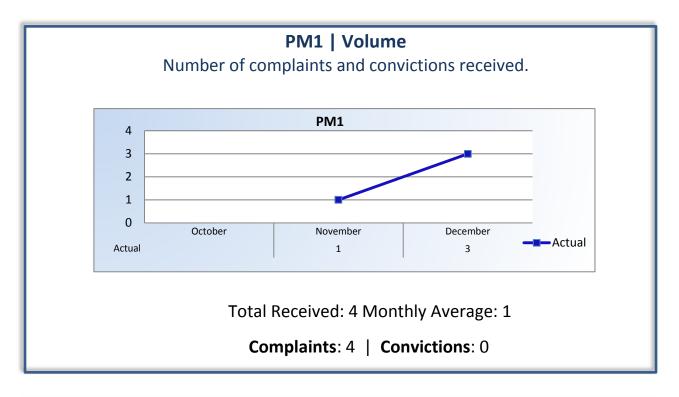

### Q2 Report (October - December 2014)

To ensure stakeholders can review the Committee's progress toward meeting its enforcement goals and targets, we have developed a transparent system of performance measurement. These measures will be posted publicly on a quarterly basis.