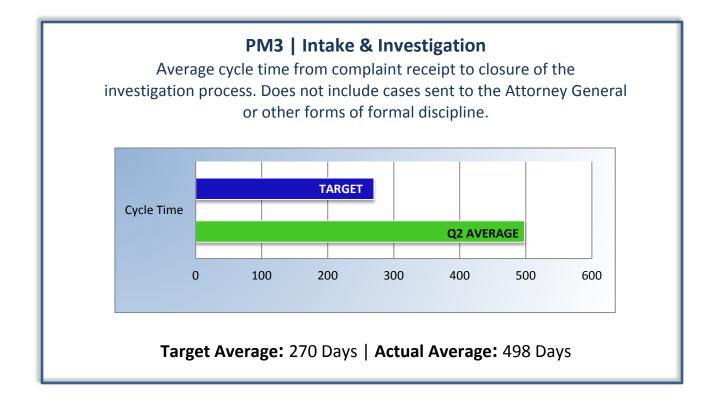

### Q2 Report (October - December 2014)

To ensure stakeholders can review the Committee's progress toward meeting its enforcement goals and targets, we have developed a transparent system of performance measurement. These measures will be posted publicly on a quarterly basis.