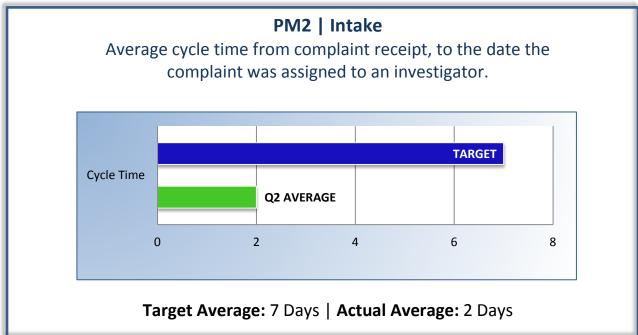

### Q2 Report (October - December 2014)

To ensure stakeholders can review the Committee's progress toward meeting its enforcement goals and targets, we have developed a transparent system of performance measurement. These measures will be posted publicly on a quarterly basis.