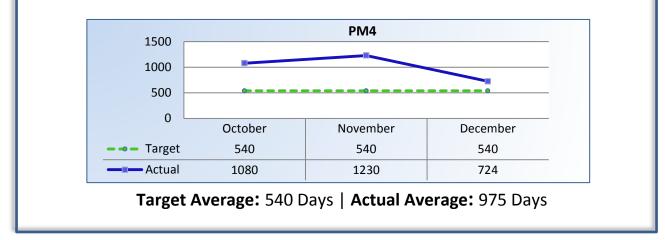

#### PM4 | Formal Discipline

Average number of days to complete the entire enforcement process for cases resulting in formal discipline. (Includes intake and investigation by the Board and prosecution by the AG).