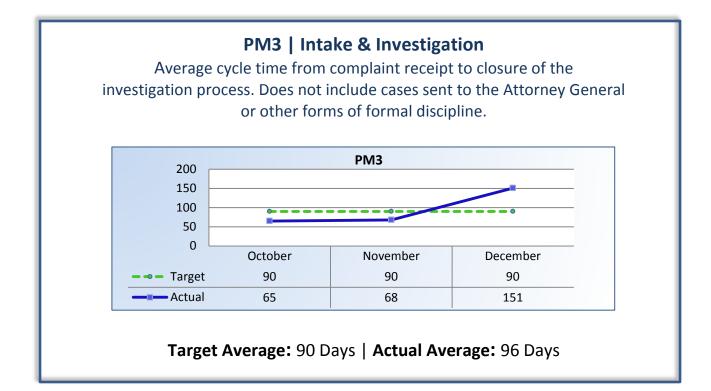

#### Q2 Report (October - December 2014)

To ensure stakeholders can review the Board's progress toward meeting its enforcement goals and targets, we have developed a transparent system of performance measurement. These measures will be posted publicly on a quarterly basis.