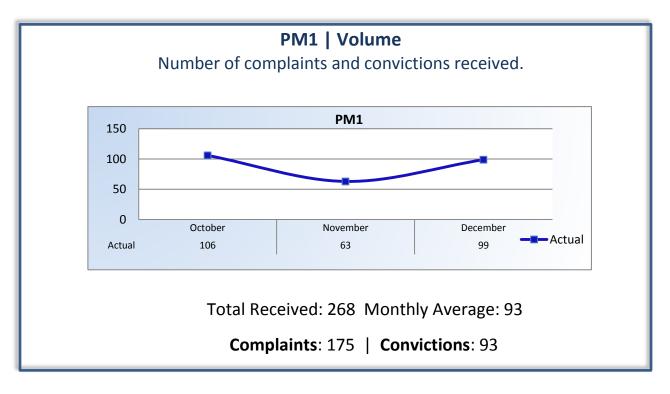

#### Q2 Report (October - December 2014)

To ensure stakeholders can review the Board's progress toward meeting its enforcement goals and targets, we have developed a transparent system of performance measurement. These measures will be posted publicly on a quarterly basis.