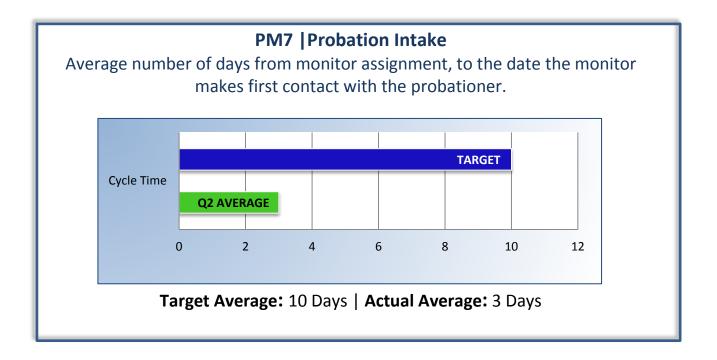

#### Q2 Report (October - December 2014)

To ensure stakeholders can review the Board's progress toward meeting its enforcement goals and targets, we have developed a transparent system of performance measurement. These measures will be posted publicly on a quarterly basis.