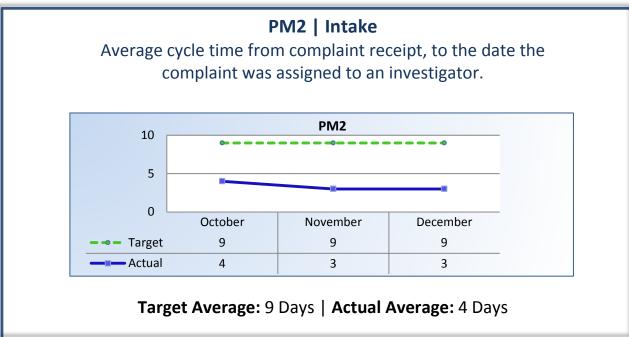

#### Q2 Report (October - December 2014)

To ensure stakeholders can review the Board's progress toward meeting its enforcement goals and targets, we have developed a transparent system of performance measurement. These measures will be posted publicly on a quarterly basis.