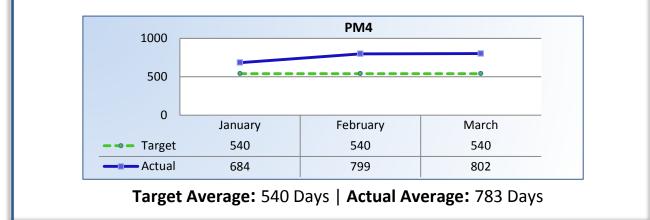

#### PM4 | Formal Discipline

Average number of days to complete the entire enforcement process for cases transmitted to the AG for formal discipline. (Includes intake, investigation, and transmittal outcome)