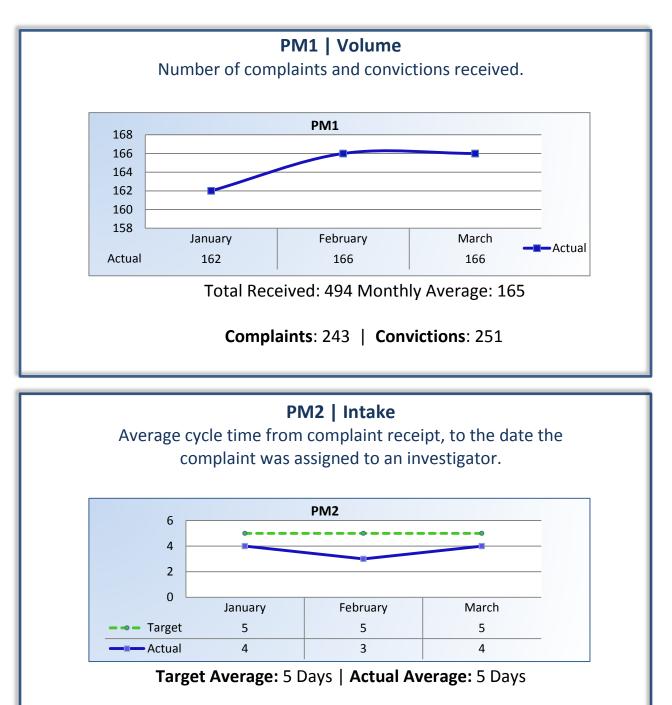

## Q3 Report (January - March 2015)

To ensure stakeholders can review the Board's progress toward meeting its enforcement goals and targets, we have developed a transparent system of performance measurement. These measures will be posted publicly on a quarterly basis.