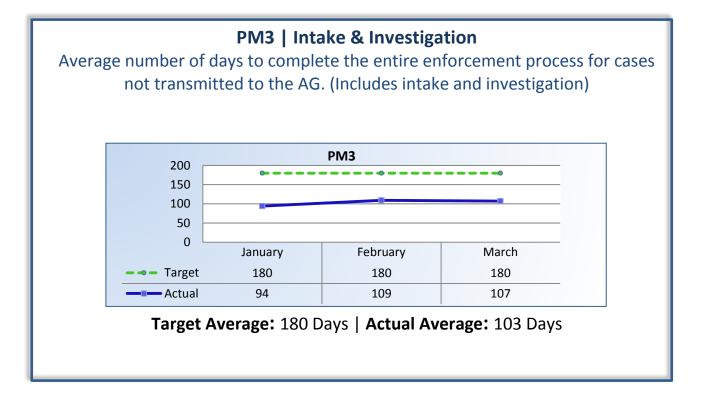

## Q3 Report (January - March 2015)

To ensure stakeholders can review the Board's progress toward meeting its enforcement goals and targets, we have developed a transparent system of performance measurement. These measures will be posted publicly on a quarterly basis.