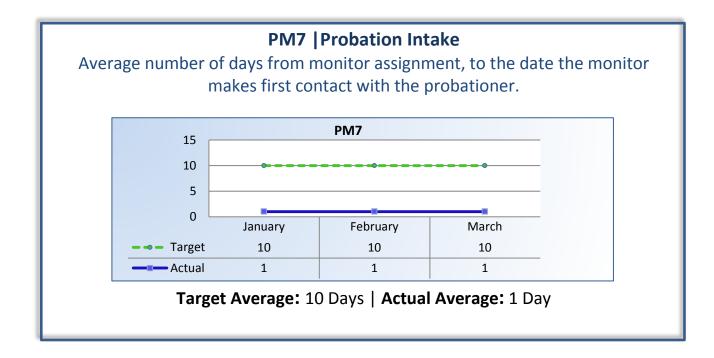

## Q3 Report (January - March 2015)

To ensure stakeholders can review the Board's progress toward meeting its enforcement goals and targets, we have developed a transparent system of performance measurement. These measures will be posted publicly on a quarterly basis.