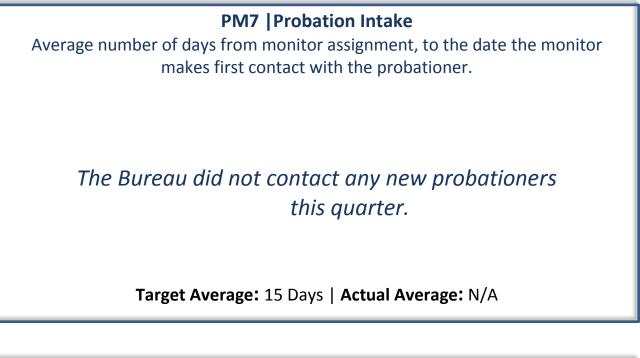

## Department of Consumer Affairs Bureau of Electronic Appliance Repair, Home Furnishings and Thermal Insulation Performance Measures

## Q3 Report (January – March 2015)

To ensure stakeholders can review the Bureau's progress toward meeting its enforcement goals and targets, we have developed a transparent system of performance measurement. These measures will be posted publicly on a quarterly basis.







Target Average: 10 Days | Actual Average: 5 Days





Average number of days to complete the entire enforcement process for cases resulting in formal discipline. (Includes intake and investigation by the Bureau and prosecution by the AG).