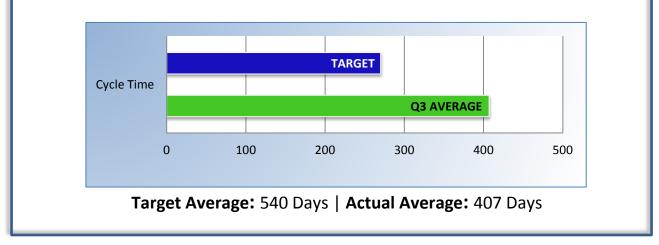

## Department of Consumer Affairs Bureau of Electronic Appliance Repair, Home Furnishings and Thermal Insulation Performance Measures

## Q3 Report (January – March 2015)

To ensure stakeholders can review the Bureau's progress toward meeting its enforcement goals and targets, we have developed a transparent system of performance measurement. These measures will be posted publicly on a quarterly basis.







Target Average: 10 Days | Actual Average: 5 Days





Average number of days to complete the entire enforcement process for cases resulting in formal discipline. (Includes intake and investigation by the Bureau and prosecution by the AG).