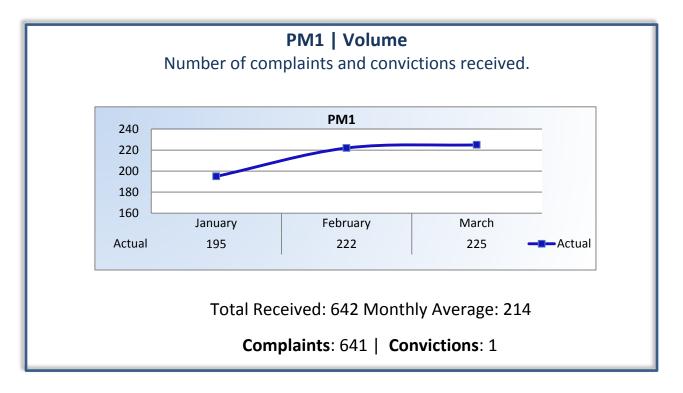

## Department of Consumer Affairs Bureau of Electronic Appliance Repair, Home Furnishings and Thermal Insulation Performance Measures

## Q3 Report (January – March 2015)

To ensure stakeholders can review the Bureau's progress toward meeting its enforcement goals and targets, we have developed a transparent system of performance measurement. These measures will be posted publicly on a quarterly basis.







Target Average: 10 Days | Actual Average: 5 Days





Average number of days to complete the entire enforcement process for cases resulting in formal discipline. (Includes intake and investigation by the Bureau and prosecution by the AG).