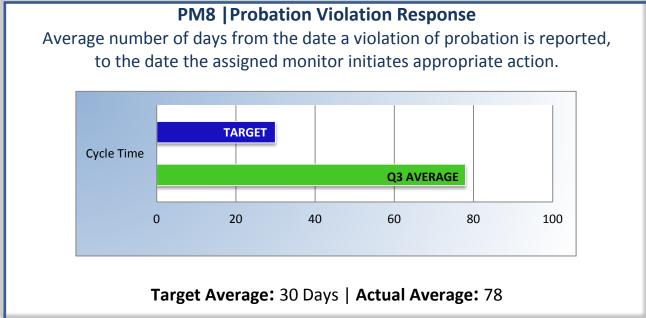

## Department of Consumer Affairs Bureau of Electronic Appliance Repair, Home Furnishings and Thermal Insulation Performance Measures

## Q3 Report (January – March 2015)

To ensure stakeholders can review the Bureau's progress toward meeting its enforcement goals and targets, we have developed a transparent system of performance measurement. These measures will be posted publicly on a quarterly basis.







Target Average: 10 Days | Actual Average: 5 Days





Average number of days to complete the entire enforcement process for cases resulting in formal discipline. (Includes intake and investigation by the Bureau and prosecution by the AG).