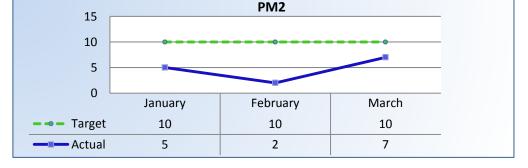

## Department of Consumer Affairs Bureau of Electronic Appliance Repair, Home Furnishings and Thermal Insulation Performance Measures

## Q3 Report (January – March 2015)

To ensure stakeholders can review the Bureau's progress toward meeting its enforcement goals and targets, we have developed a transparent system of performance measurement. These measures will be posted publicly on a quarterly basis.







Target Average: 10 Days | Actual Average: 5 Days





Average number of days to complete the entire enforcement process for cases resulting in formal discipline. (Includes intake and investigation by the Bureau and prosecution by the AG).