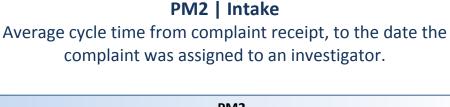

Target Average: 10 Days | Actual Average: 5 Days

Average number of days to complete the entire enforcement process for cases resulting in formal discipline. (Includes intake and investigation by the Bureau and prosecution by the AG).