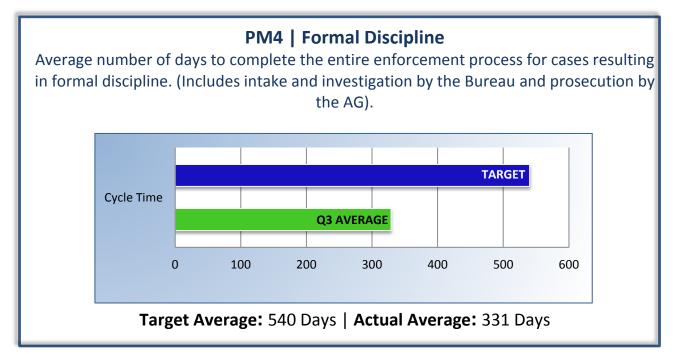

## Q3 Report (January - March 2015)

To ensure stakeholders can review the Bureau's progress toward meeting its enforcement goals and targets, we have developed a transparent system of performance measurement. These measures will be posted publicly on a quarterly basis.