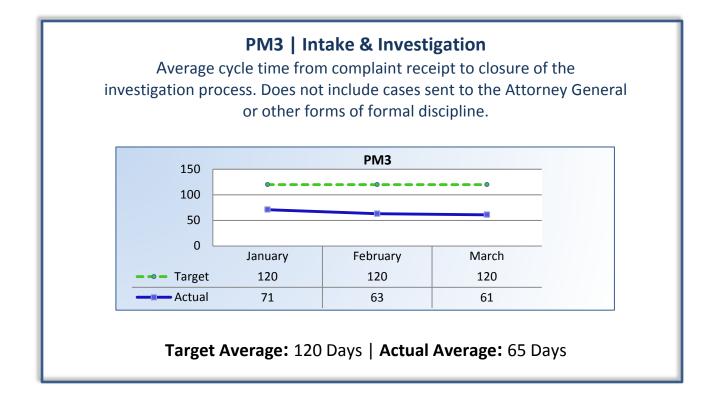

## Q3 Report (January - March 2015)

To ensure stakeholders can review the Bureau's progress toward meeting its enforcement goals and targets, we have developed a transparent system of performance measurement. These measures will be posted publicly on a quarterly basis.