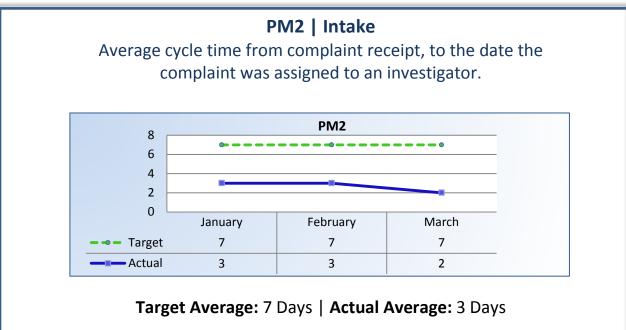

## Q3 Report (January - March 2015)

To ensure stakeholders can review the Bureau's progress toward meeting its enforcement goals and targets, we have developed a transparent system of performance measurement. These measures will be posted publicly on a quarterly basis.