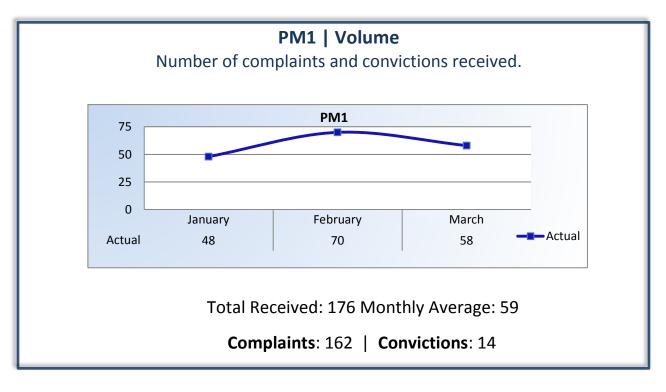

## Q3 Report (January - March 2015)

To ensure stakeholders can review the Bureau's progress toward meeting its enforcement goals and targets, we have developed a transparent system of performance measurement. These measures will be posted publicly on a quarterly basis.