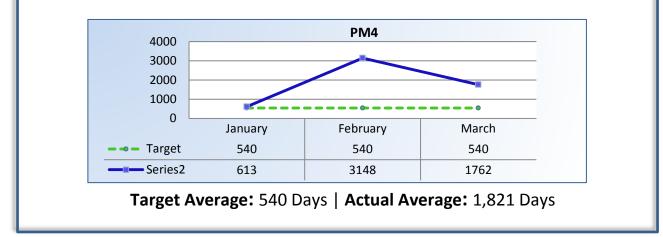

#### PM4 | Formal Discipline

Average number of days to complete the entire enforcement process for cases resulting in formal discipline. (Includes intake and investigation by the Board and prosecution by the AG).