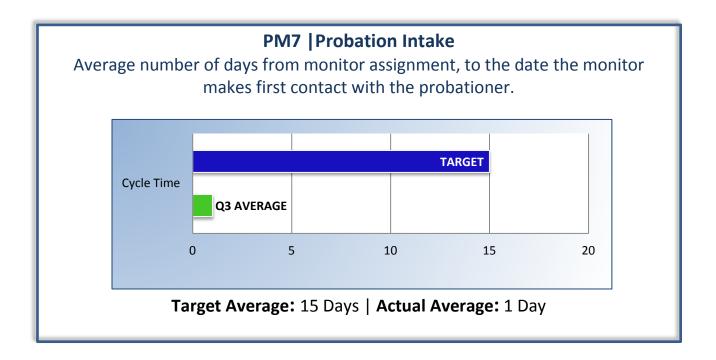

## Department of Consumer Affairs Board of Chiropractic Examiners

# **Performance Measures**

### Q3 Report (January - March 2015)

To ensure stakeholders can review the Board's progress toward meeting its enforcement goals and targets, we have developed a transparent system of performance measurement. These measures will be posted publicly on a quarterly basis.



#### PM2 | Intake

Average cycle time from complaint receipt, to the date the complaint was assigned to an investigator.



Target Average: 7 Days | Actual Average: 17 Days



#### PM4 | Formal Discipline

Average number of days to complete the entire enforcement process for cases resulting in formal discipline. (Includes intake and investigation by the Board and prosecution by the AG).