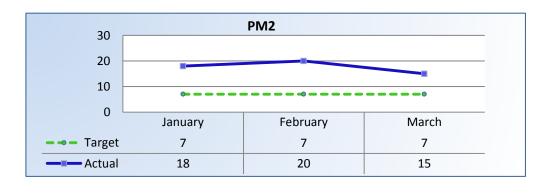

#### PM2 | Intake

Average cycle time from complaint receipt, to the date the complaint was assigned to an investigator.

Target Average: 7 Days | Actual Average: 17 Days