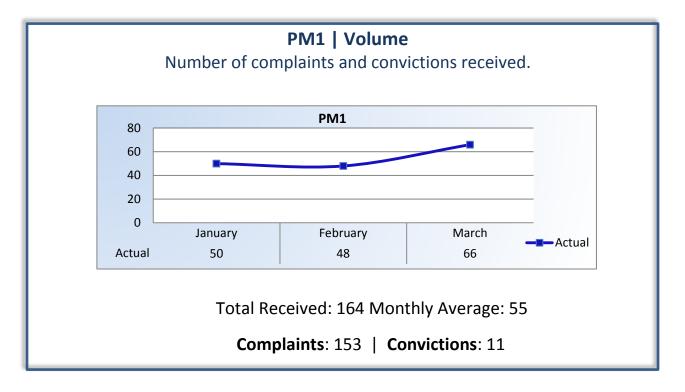

### Q3 Report (January - March 2015)

To ensure stakeholders can review the Board's progress toward meeting its enforcement goals and targets, we have developed a transparent system of performance measurement. These measures will be posted publicly on a quarterly basis.