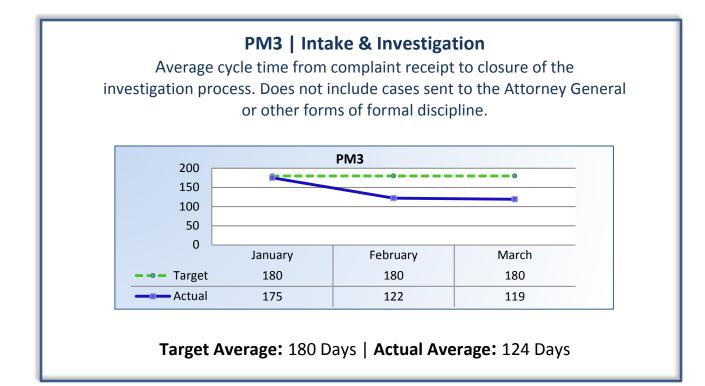

## Department of Consumer Affairs Board of Chiropractic Examiners

# **Performance Measures**

### Q3 Report (January - March 2015)

To ensure stakeholders can review the Board's progress toward meeting its enforcement goals and targets, we have developed a transparent system of performance measurement. These measures will be posted publicly on a quarterly basis.



#### PM2 | Intake

Average cycle time from complaint receipt, to the date the complaint was assigned to an investigator.



Target Average: 7 Days | Actual Average: 17 Days



#### PM4 | Formal Discipline

Average number of days to complete the entire enforcement process for cases resulting in formal discipline. (Includes intake and investigation by the Board and prosecution by the AG).