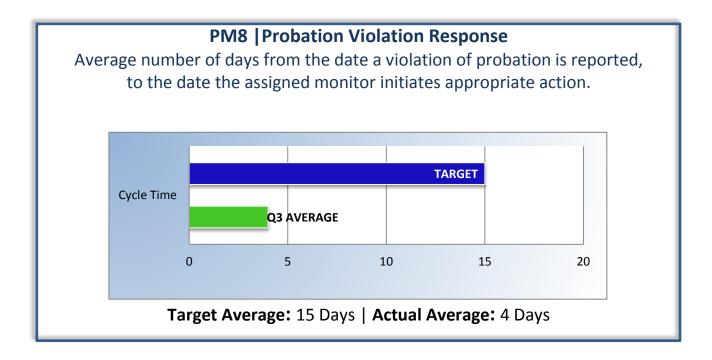

## Department of Consumer Affairs Board of Chiropractic Examiners

# **Performance Measures**

### Q3 Report (January - March 2015)

To ensure stakeholders can review the Board's progress toward meeting its enforcement goals and targets, we have developed a transparent system of performance measurement. These measures will be posted publicly on a quarterly basis.



#### PM2 | Intake

Average cycle time from complaint receipt, to the date the complaint was assigned to an investigator.



Target Average: 7 Days | Actual Average: 17 Days



#### PM4 | Formal Discipline

Average number of days to complete the entire enforcement process for cases resulting in formal discipline. (Includes intake and investigation by the Board and prosecution by the AG).