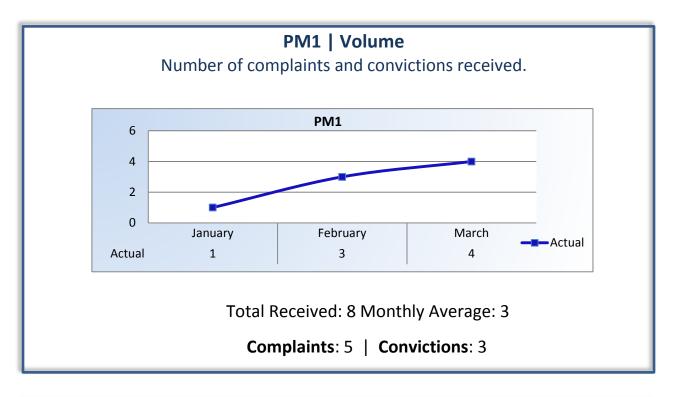

## Q3 Report (January - March 2015)

To ensure stakeholders can review the Committee's progress toward meeting its enforcement goals and targets, we have developed a transparent system of performance measurement. These measures will be posted publicly on a quarterly basis.