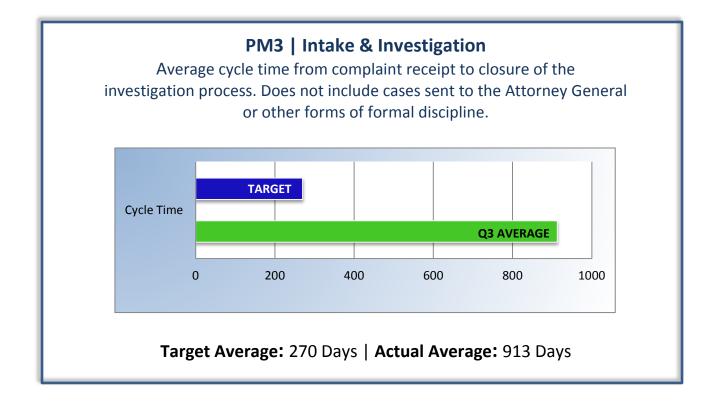

## Q3 Report (January - March 2015)

To ensure stakeholders can review the Committee's progress toward meeting its enforcement goals and targets, we have developed a transparent system of performance measurement. These measures will be posted publicly on a quarterly basis.