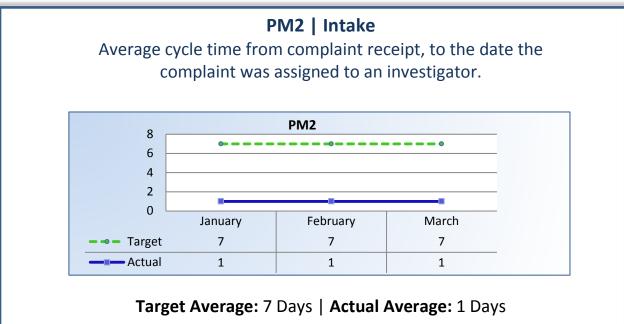

## Q3 Report (January - March 2015)

To ensure stakeholders can review the Committee's progress toward meeting its enforcement goals and targets, we have developed a transparent system of performance measurement. These measures will be posted publicly on a quarterly basis.