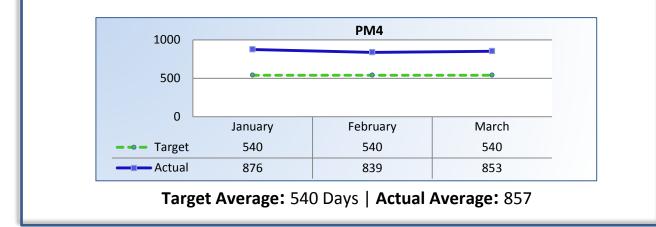

## PM4 | Formal Discipline

Average number of days to complete the entire enforcement process for cases transmitted to the AG for formal discipline. (Includes intake, investigation, and transmittal outcome)