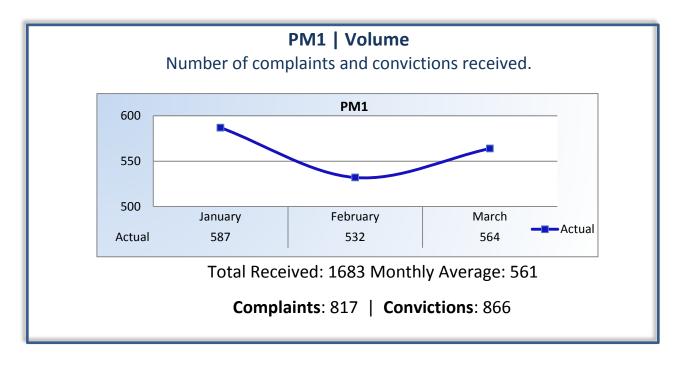

## Q3 Report (January - March 2015)

To ensure stakeholders can review the Board's progress toward meeting its enforcement goals and targets, we have developed a transparent system of performance measurement. These measures will be posted publicly on a quarterly basis.