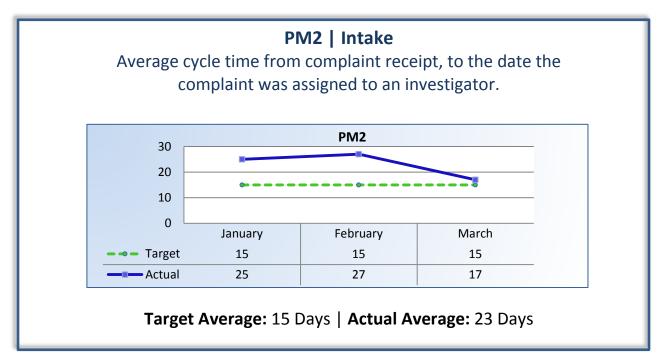

## Q3 Report (January - March 2015)

To ensure stakeholders can review the Board's progress toward meeting its enforcement goals and targets, we have developed a transparent system of performance measurement. These measures will be posted publicly on a quarterly basis.