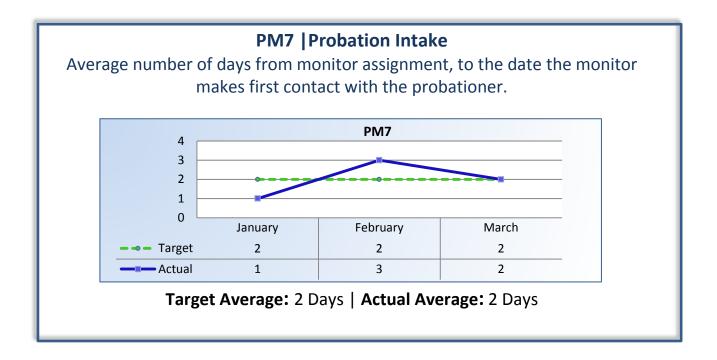

## Department of Consumer Affairs Board of Registered Nursing

## **Performance Measures**

## Q3 Report (January - March 2015)

To ensure stakeholders can review the Board's progress toward meeting its enforcement goals and targets, we have developed a transparent system of performance measurement. These measures will be posted publicly on a quarterly basis.







## PM4 | Formal Discipline

Average number of days to complete the entire enforcement process for cases transmitted to the AG for formal discipline. (Includes intake, investigation, and transmittal outcome)







Average number of days from the date a violation of probation is reported, to the date the assigned monitor initiates appropriate action.