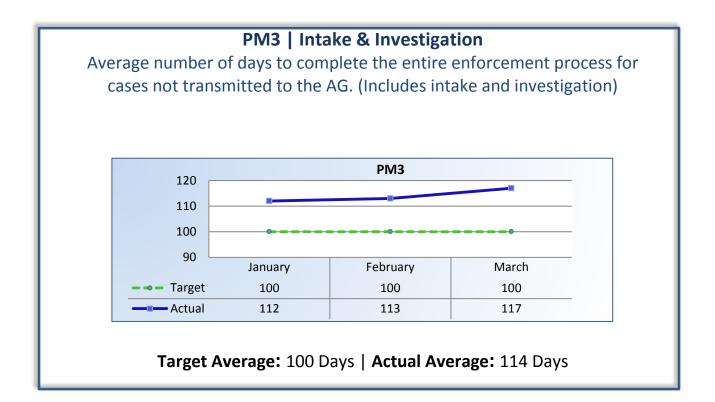

## Q3 Report (January - March 2015)

To ensure stakeholders can review the Board's progress toward meeting its enforcement goals and targets, we have developed a transparent system of performance measurement. These measures will be posted publicly on a quarterly basis.