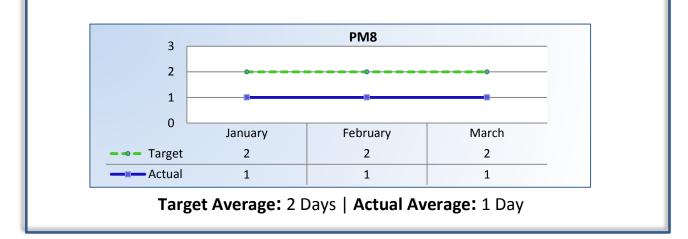

Average number of days from the date a violation of probation is reported, to the date the assigned monitor initiates appropriate action.