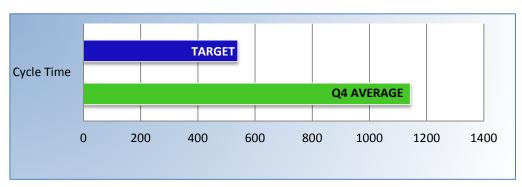

## **PM4 | Formal Discipline**

Average number of days to complete the entire enforcement process for cases transmitted to the AG for formal discipline. (Includes intake, investigation, and transmittal outcome)

**Target Average:** 540 Days | **Actual Average:** 1,143 Days