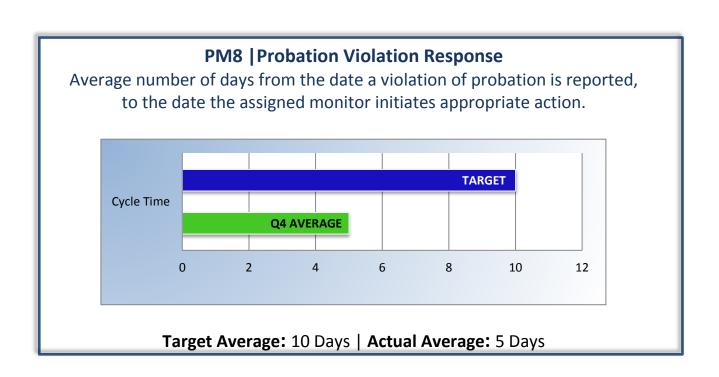

## **PM4 | Formal Discipline**

Average number of days to complete the entire enforcement process for cases transmitted to the AG for formal discipline. (Includes intake, investigation, and transmittal outcome)

**Target Average:** 540 Days | **Actual Average:** 1,143 Days