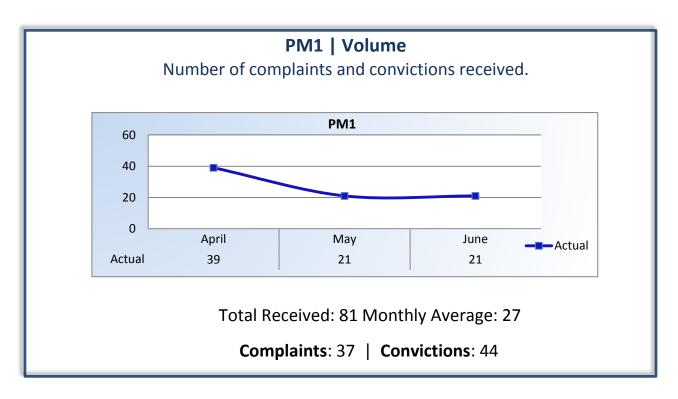

## **Performance Measures**

Q4 Report (April - June 2015)

To ensure stakeholders can review the Board's progress toward meeting its enforcement goals and targets, we have developed a transparent system of performance measurement. These measures will be posted publicly on a quarterly basis.