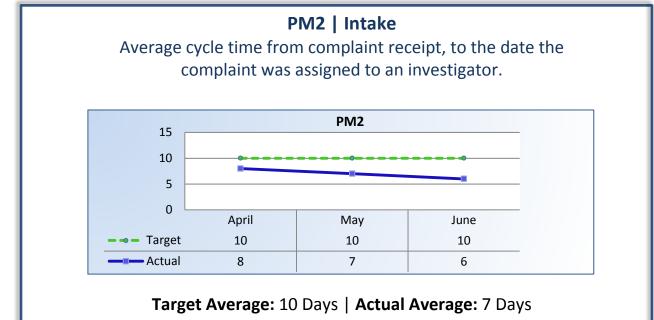

## **Performance Measures**

Q4 Report (April - June 2015)

To ensure stakeholders can review the Board's progress toward meeting its enforcement goals and targets, we have developed a transparent system of performance measurement. These measures will be posted publicly on a quarterly basis.