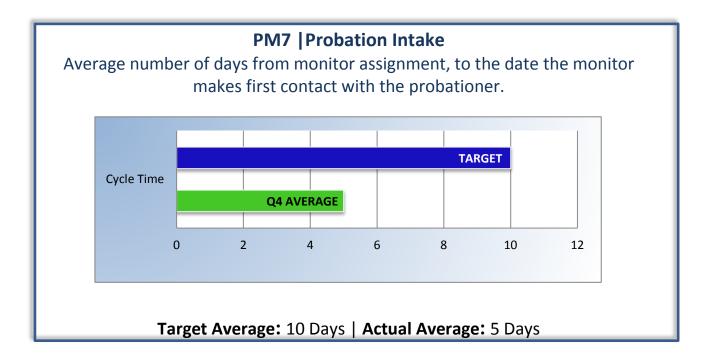

## PM3 | Intake & Investigation

Average number of days to complete the entire enforcement process for cases not transmitted to the AG. (Includes intake and investigation)

Target Average: 200 Days | Actual Average: 252 Days