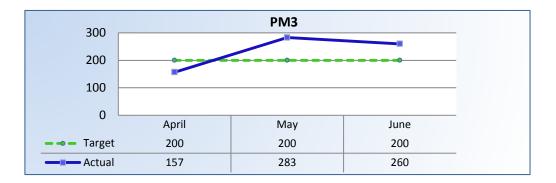

## PM3 | Intake & Investigation

Average number of days to complete the entire enforcement process for cases not transmitted to the AG. (Includes intake and investigation)

Target Average: 200 Days | Actual Average: 252 Days