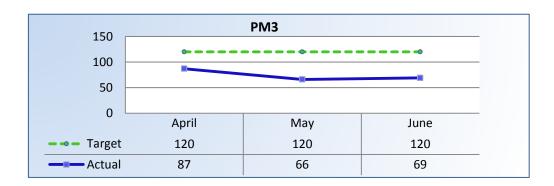

## PM3 | Intake & Investigation

Average number of days to complete the entire enforcement process for cases not transmitted to the AG. (Includes intake and investigation)

Target Average: 120 Days | Actual Average: 76 Days