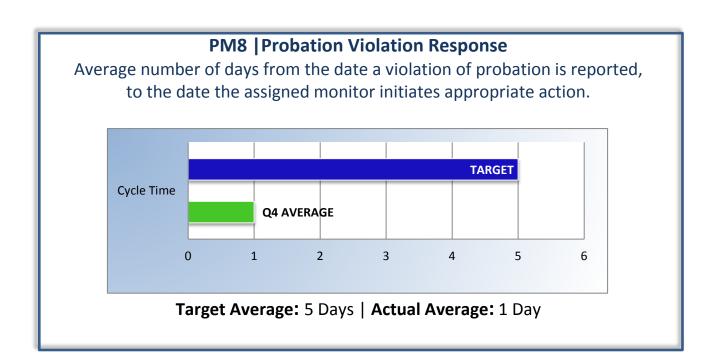

metology

## **Performance Measures**

Q4 Report (April - June 2015)

To ensure stakeholders can review the Board's progress toward meeting its enforcement goals and targets, we have developed a transparent system of performance measurement. These measures will be posted publicly on a quarterly basis.





## PM3 | Intake & Investigation

Average number of days to complete the entire enforcement process for cases not transmitted to the AG. (Includes intake and investigation)



Target Average: 120 Days | Actual Average: 76 Days

## PM4 | Formal Discipline

Average number of days to complete the entire enforcement process for cases transmitted to the AG for formal discipline. (Includes intake, investigation, and transmittal outcome)



Target Average: 540 Days | Actual Average: 828 Days