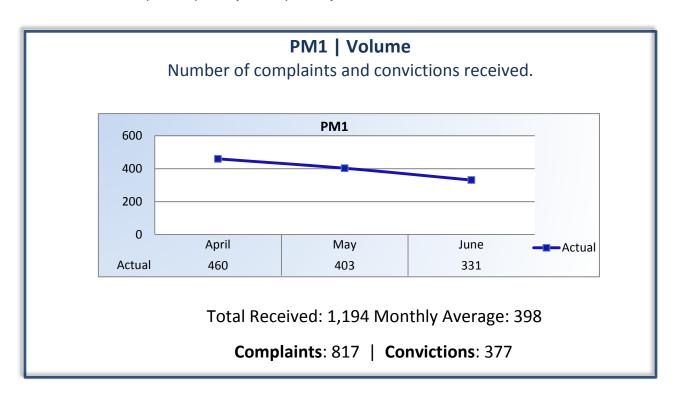

## **Performance Measures**

Q4 Report (April - June 2015)

To ensure stakeholders can review the Board's progress toward meeting its enforcement goals and targets, we have developed a transparent system of performance measurement. These measures will be posted publicly on a quarterly basis.