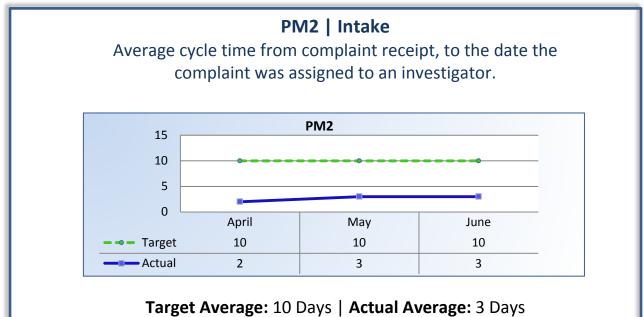

## **Performance Measures**

Q4 Report (April - June 2015)

To ensure stakeholders can review the Board's progress toward meeting its enforcement goals and targets, we have developed a transparent system of performance measurement. These measures will be posted publicly on a quarterly basis.