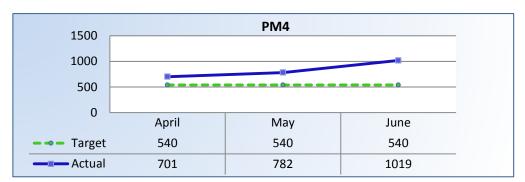

## PM4 | Formal Discipline

Average number of days to complete the entire enforcement process for cases transmitted to the AG for formal discipline. (Includes intake, investigation, and transmittal outcome)

Target Average: 540 Days | Actual Average: 828 Days