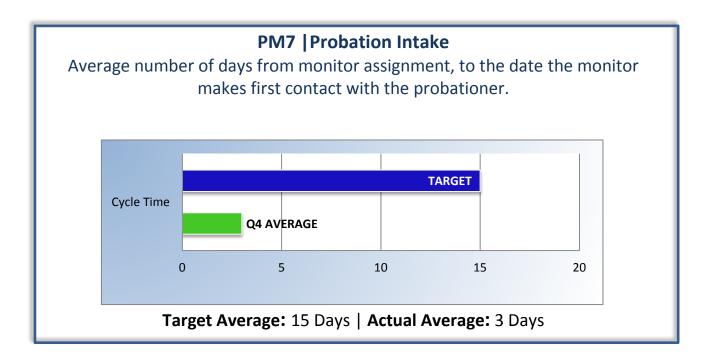

osmetology

## **Performance Measures**

Q4 Report (April - June 2015)

To ensure stakeholders can review the Board's progress toward meeting its enforcement goals and targets, we have developed a transparent system of performance measurement. These measures will be posted publicly on a quarterly basis.





## PM3 | Intake & Investigation

Average number of days to complete the entire enforcement process for cases not transmitted to the AG. (Includes intake and investigation)



Target Average: 120 Days | Actual Average: 76 Days

## PM4 | Formal Discipline

Average number of days to complete the entire enforcement process for cases transmitted to the AG for formal discipline. (Includes intake, investigation, and transmittal outcome)



Target Average: 540 Days | Actual Average: 828 Days