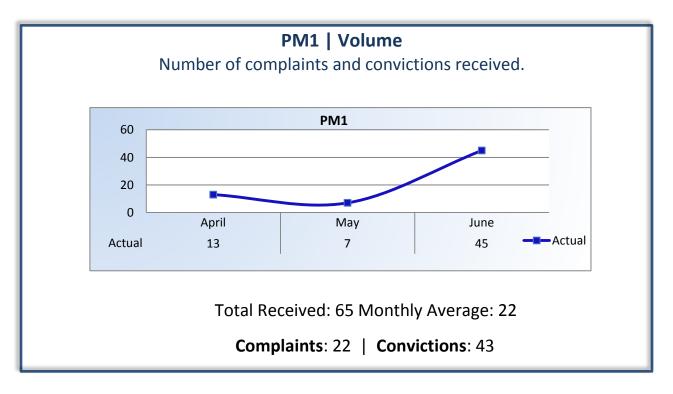

#### Q4 Report (April - June 2015)

To ensure stakeholders can review the Committee's progress toward meeting its enforcement goals and targets, we have developed a transparent system of performance measurement. These measures will be posted publicly on a quarterly basis.