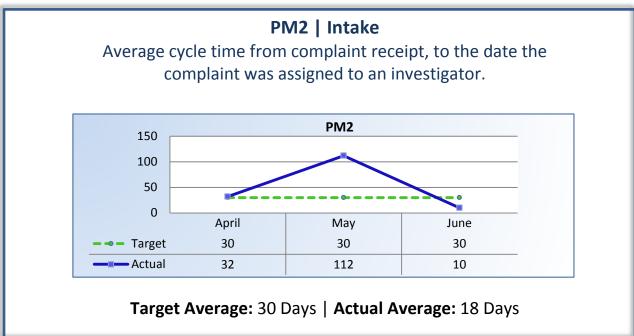

#### Q4 Report (April - June 2015)

To ensure stakeholders can review the Committee's progress toward meeting its enforcement goals and targets, we have developed a transparent system of performance measurement. These measures will be posted publicly on a quarterly basis.