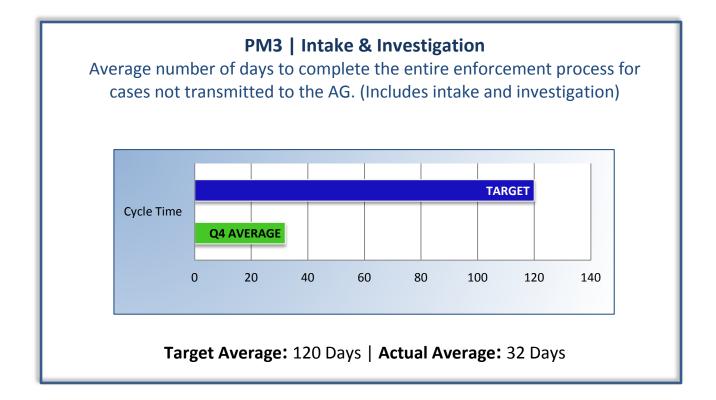

#### Q4 Report (April - June 2015)

To ensure stakeholders can review the Committee's progress toward meeting its enforcement goals and targets, we have developed a transparent system of performance measurement. These measures will be posted publicly on a quarterly basis.