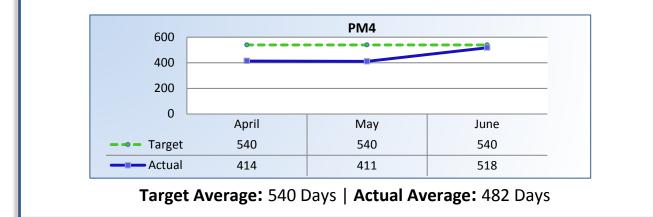

#### PM4 | Formal Discipline

Average number of days to complete the entire enforcement process for cases transmitted to the AG for formal discipline. (Includes intake, investigation, and transmittal outcome)