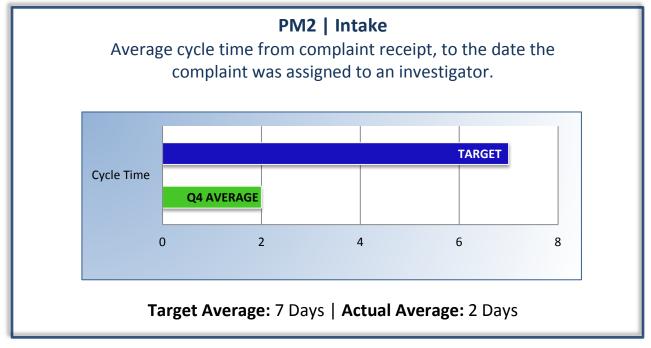

# **Performance Measures**

Q4 Report (April - June 2015)

To ensure stakeholders can review the Committee's progress toward meeting its enforcement goals and targets, we have developed a transparent system of performance measurement. These measures will be posted publicly on a quarterly basis.