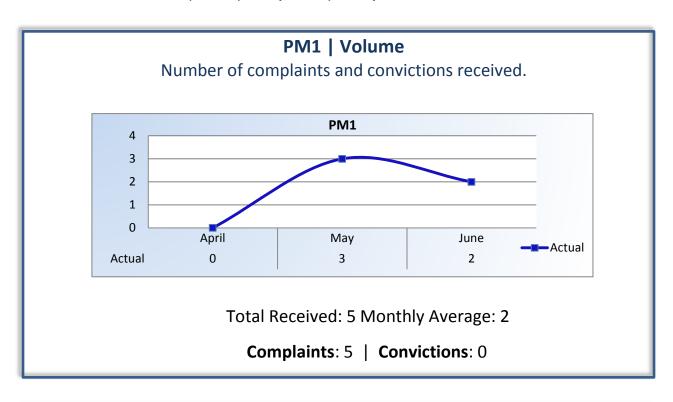

# **Performance Measures**

Q4 Report (April - June 2015)

To ensure stakeholders can review the Committee's progress toward meeting its enforcement goals and targets, we have developed a transparent system of performance measurement. These measures will be posted publicly on a quarterly basis.