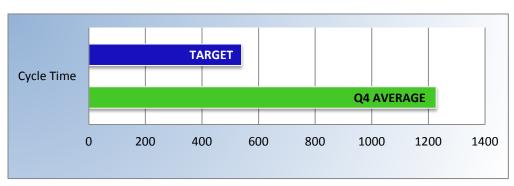

## **PM4 | Formal Discipline**

Average number of days to complete the entire enforcement process for cases transmitted to the AG for formal discipline. (Includes intake, investigation, and transmittal outcome)

**Target Average:** 540 Days | **Actual Average:** 1,228 Days