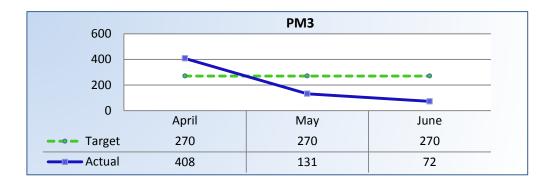

#### PM3 | Intake & Investigation

Average number of days to complete the entire enforcement process for cases not transmitted to the AG. (Includes intake and investigation)

Target Average: 270 Days | Actual Average: 220 Days