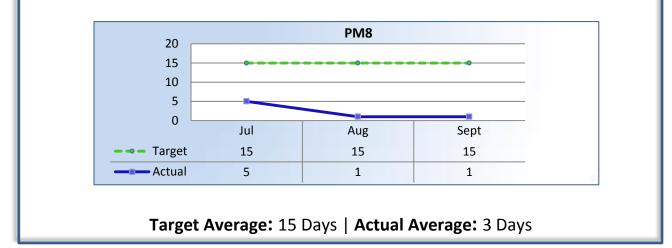

### PM8 | Probation Violation Response

Average number of days from the date a violation of probation is reported, to the date the assigned monitor initiates appropriate action.