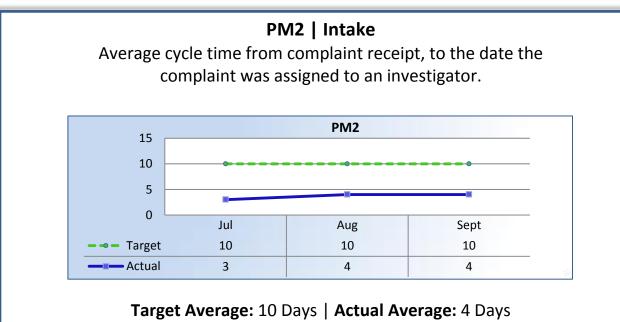

### Q1 Report (July - September 2015)

To ensure stakeholders can review the Board's progress toward meeting its enforcement goals and targets, we have developed a transparent system of performance measurement. These measures will be posted publicly on a quarterly basis.