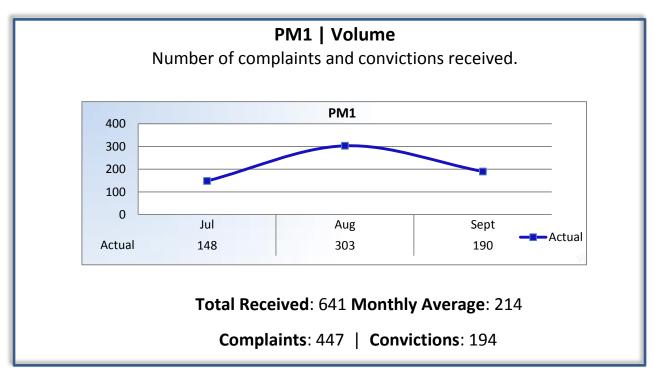

### Q1 Report (July - September 2015)

To ensure stakeholders can review the Board's progress toward meeting its enforcement goals and targets, we have developed a transparent system of performance measurement. These measures will be posted publicly on a quarterly basis.