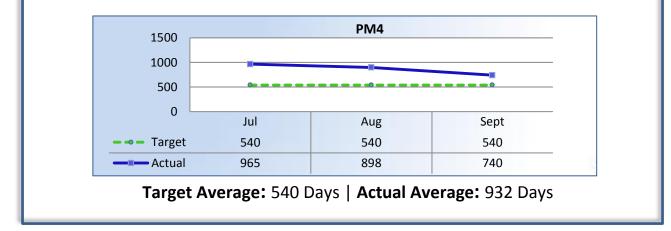

#### PM4 | Formal Discipline

Average number of days to complete the entire enforcement process for cases transmitted to the AG for formal discipline. (Includes intake, investigation, and transmittal outcome)