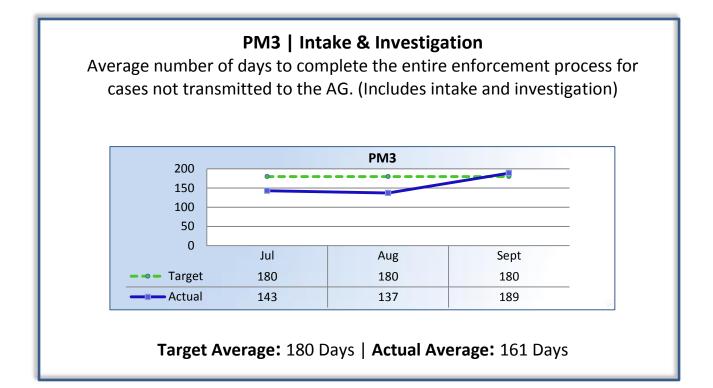

### Q1 Report (July - September 2015)

To ensure stakeholders can review the Board's progress toward meeting its enforcement goals and targets, we have developed a transparent system of performance measurement. These measures will be posted publicly on a quarterly basis.