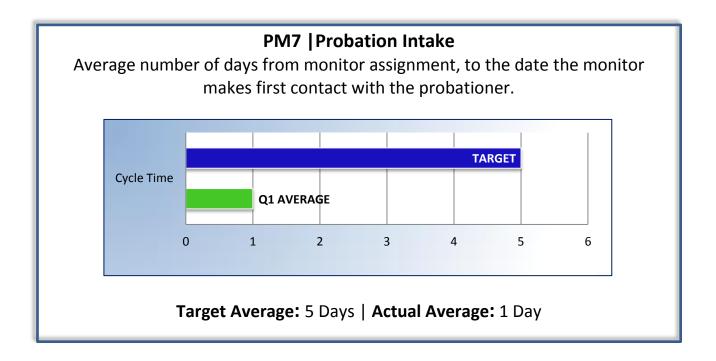

### PM8 | Probation Violation Response

Average number of days from the date a violation of probation is reported, to the date the assigned monitor initiates appropriate action.