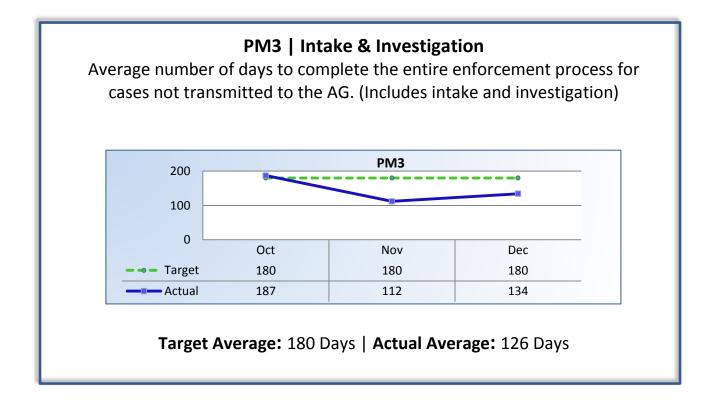

## Department of Consumer Affairs Board of Chiropractic Examiners

# **Performance Measures**

### Q2 Report (October - December 2015)

To ensure stakeholders can review the Board's progress toward meeting its enforcement goals and targets, we have developed a transparent system of performance measurement. These measures will be posted publicly on a quarterly basis.



### PM2 | Intake

Average cycle time from complaint receipt, to the date the complaint was assigned to an investigator.









#### **PM8** | Probation Violation Response

Average number of days from the date a violation of probation is reported, to the date the assigned monitor initiates appropriate action.