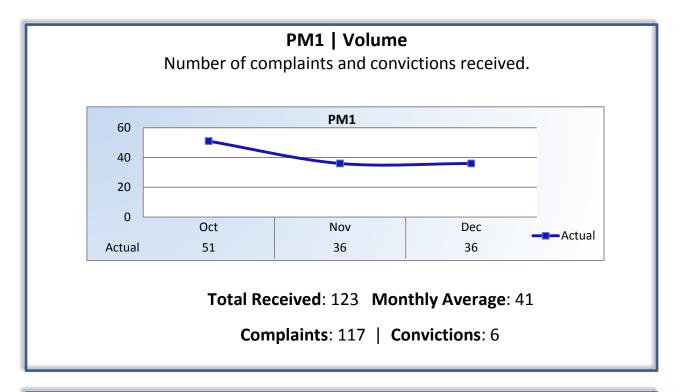

### Q2 Report (October - December 2015)

To ensure stakeholders can review the Board's progress toward meeting its enforcement goals and targets, we have developed a transparent system of performance measurement. These measures will be posted publicly on a quarterly basis.