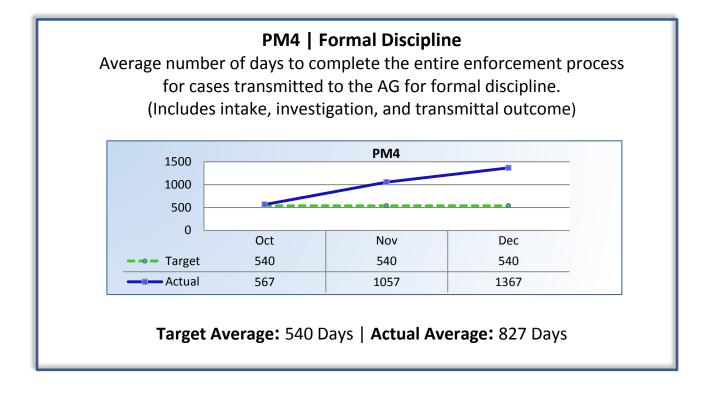

## Department of Consumer Affairs Board of Chiropractic Examiners

# **Performance Measures**

### Q2 Report (October - December 2015)

To ensure stakeholders can review the Board's progress toward meeting its enforcement goals and targets, we have developed a transparent system of performance measurement. These measures will be posted publicly on a quarterly basis.



### PM2 | Intake

Average cycle time from complaint receipt, to the date the complaint was assigned to an investigator.









#### **PM8** | Probation Violation Response

Average number of days from the date a violation of probation is reported, to the date the assigned monitor initiates appropriate action.