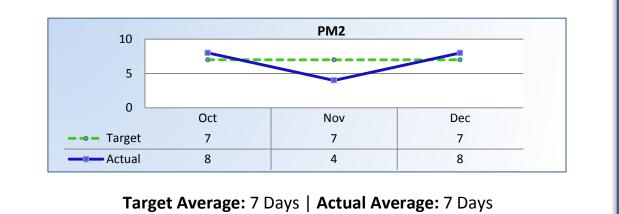

### PM2 | Intake

Average cycle time from complaint receipt, to the date the complaint was assigned to an investigator.