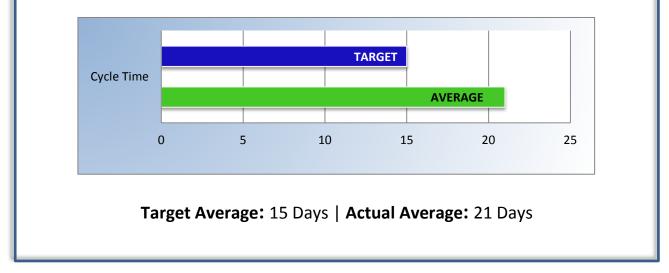

### PM2 | Intake

Average cycle time from complaint receipt, to the date the complaint was assigned to an investigator.