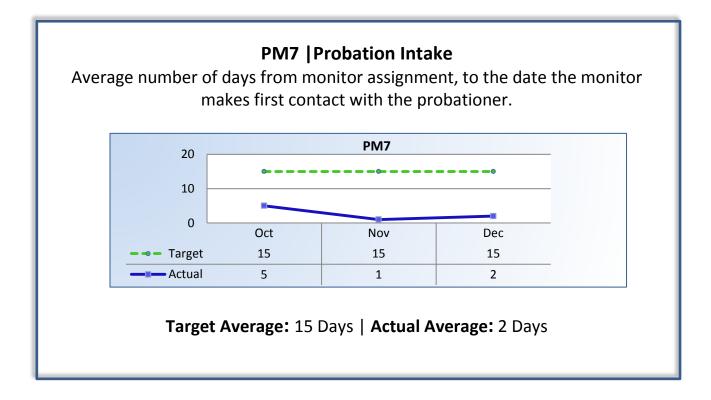

#### **PM8** | Probation Violation Response

Average number of days from the date a violation of probation is reported, to the date the assigned monitor initiates appropriate action.