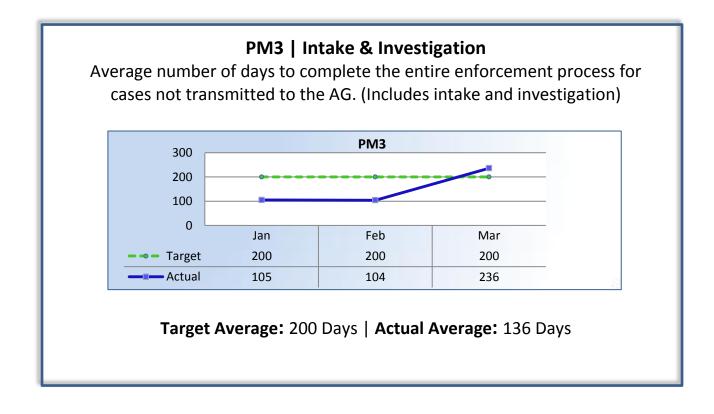

## Q3 Report (January – March 2016)

To ensure stakeholders can review the Board's progress toward meeting its enforcement goals and targets, we have developed a transparent system of performance measurement. These measures will be posted publicly on a quarterly basis.