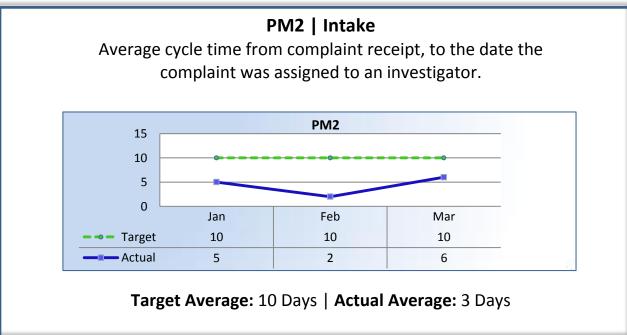

## Q3 Report (January – March 2016)

To ensure stakeholders can review the Board's progress toward meeting its enforcement goals and targets, we have developed a transparent system of performance measurement. These measures will be posted publicly on a quarterly basis.