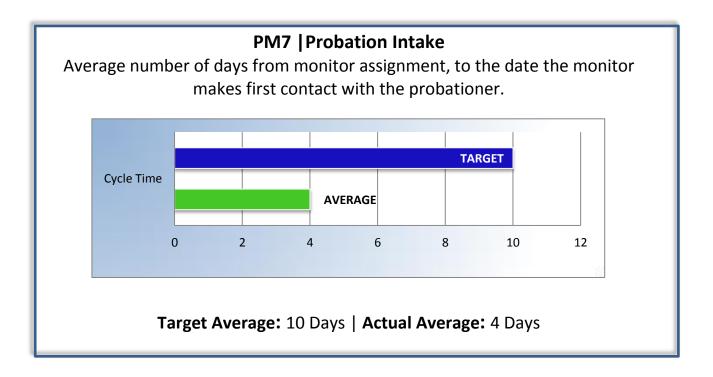

## Q3 Report (January – March 2016)

To ensure stakeholders can review the Board's progress toward meeting its enforcement goals and targets, we have developed a transparent system of performance measurement. These measures will be posted publicly on a quarterly basis.