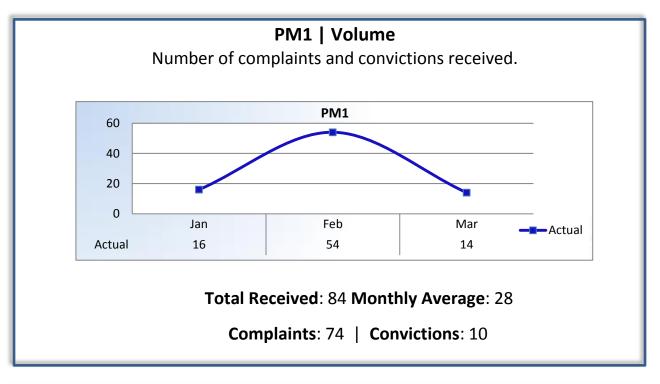

## Q3 Report (January – March 2016)

To ensure stakeholders can review the Board's progress toward meeting its enforcement goals and targets, we have developed a transparent system of performance measurement. These measures will be posted publicly on a quarterly basis.