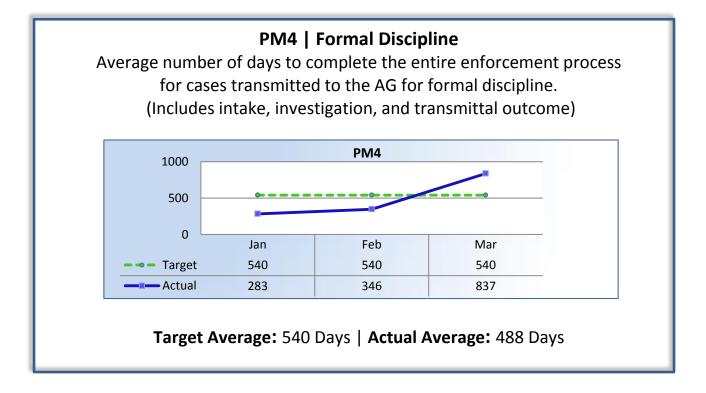

## Q3 Report (January – March 2016)

To ensure stakeholders can review the Board's progress toward meeting its enforcement goals and targets, we have developed a transparent system of performance measurement. These measures will be posted publicly on a quarterly basis.