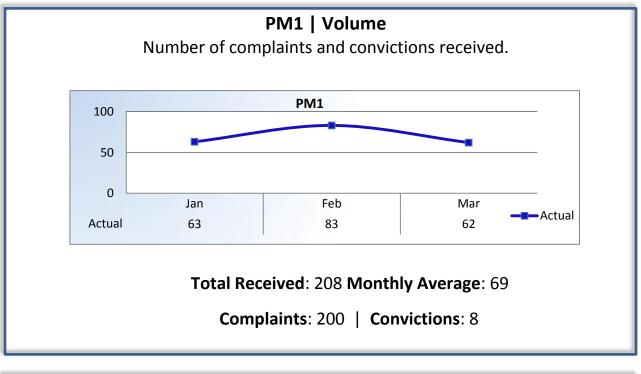

# Department of Consumer Affairs Veterinary Medical Board of California

# **Performance Measures**

## Q3 Report (January – March 2016)

To ensure stakeholders can review the Board's progress toward meeting its enforcement goals and targets, we have developed a transparent system of performance measurement. These measures will be posted publicly on a quarterly basis.









#### PM7 | Probation Intake

Average number of days from monitor assignment, to the date the monitor makes first contact with the probationer.

The Board did not report Probation Intake this quarter.

Target Average: 10 Days | Actual Average: n/a

### PM8 |Probation Violation Response

Average number of days from the date a violation of probation is reported, to the date the assigned monitor initiates appropriate action.

The Board did not report Probation Violation Response this quarter.

Target Average: 15 Days | Actual Average: n/a