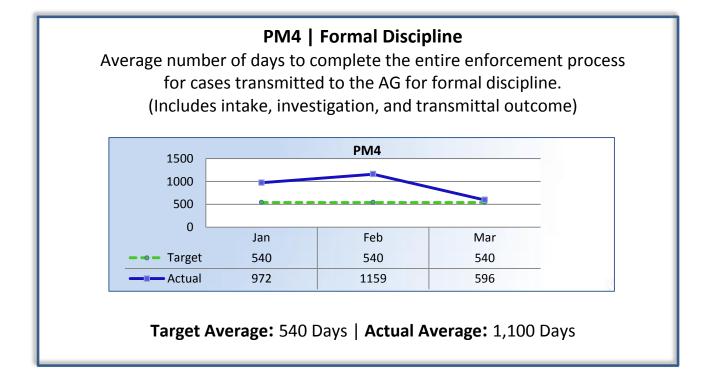

# Department of Consumer Affairs Veterinary Medical Board of California

# **Performance Measures**

## Q3 Report (January – March 2016)

To ensure stakeholders can review the Board's progress toward meeting its enforcement goals and targets, we have developed a transparent system of performance measurement. These measures will be posted publicly on a quarterly basis.









#### PM7 | Probation Intake

Average number of days from monitor assignment, to the date the monitor makes first contact with the probationer.

The Board did not report Probation Intake this quarter.

Target Average: 10 Days | Actual Average: n/a

### PM8 |Probation Violation Response

Average number of days from the date a violation of probation is reported, to the date the assigned monitor initiates appropriate action.

The Board did not report Probation Violation Response this quarter.

Target Average: 15 Days | Actual Average: n/a