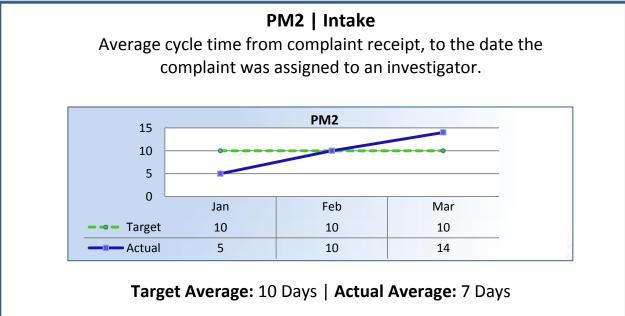

# Department of Consumer Affairs Veterinary Medical Board of California

# **Performance Measures**

## Q3 Report (January – March 2016)

To ensure stakeholders can review the Board's progress toward meeting its enforcement goals and targets, we have developed a transparent system of performance measurement. These measures will be posted publicly on a quarterly basis.









#### PM7 | Probation Intake

Average number of days from monitor assignment, to the date the monitor makes first contact with the probationer.

The Board did not report Probation Intake this quarter.

Target Average: 10 Days | Actual Average: n/a

### PM8 |Probation Violation Response

Average number of days from the date a violation of probation is reported, to the date the assigned monitor initiates appropriate action.

The Board did not report Probation Violation Response this quarter.

Target Average: 15 Days | Actual Average: n/a