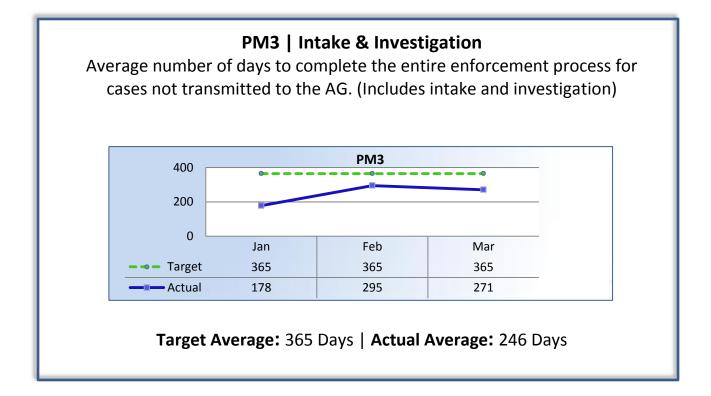

# Department of Consumer Affairs Veterinary Medical Board of California

# **Performance Measures**

## Q3 Report (January – March 2016)

To ensure stakeholders can review the Board's progress toward meeting its enforcement goals and targets, we have developed a transparent system of performance measurement. These measures will be posted publicly on a quarterly basis.









#### PM7 | Probation Intake

Average number of days from monitor assignment, to the date the monitor makes first contact with the probationer.

The Board did not report Probation Intake this quarter.

Target Average: 10 Days | Actual Average: n/a

### PM8 |Probation Violation Response

Average number of days from the date a violation of probation is reported, to the date the assigned monitor initiates appropriate action.

The Board did not report Probation Violation Response this quarter.

Target Average: 15 Days | Actual Average: n/a