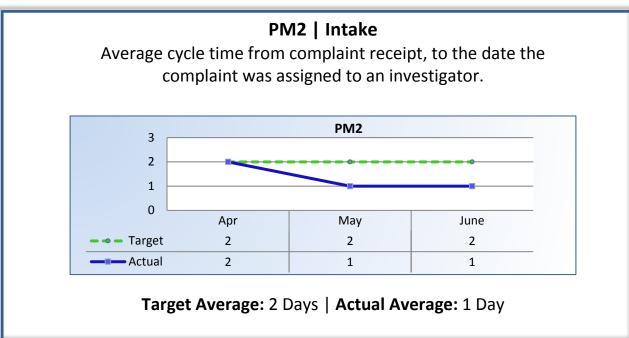

## Q4 Report (April - June 2016)

To ensure stakeholders can review the Board's progress toward meeting its enforcement goals and targets, we have developed a transparent system of performance measurement. These measures will be posted publicly on a quarterly basis.