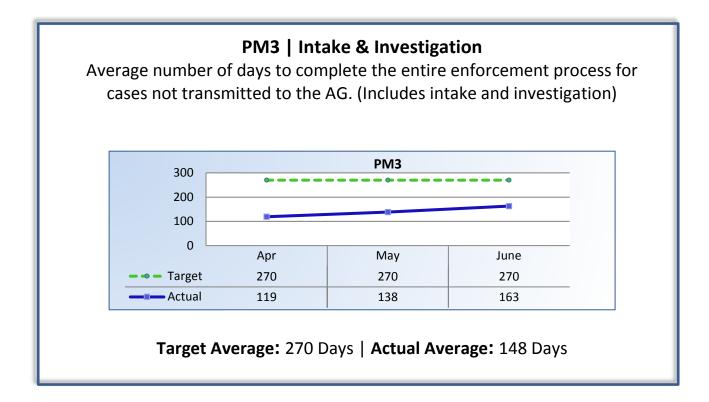

## Q4 Report (April - June 2016)

To ensure stakeholders can review the Board's progress toward meeting its enforcement goals and targets, we have developed a transparent system of performance measurement. These measures will be posted publicly on a quarterly basis.