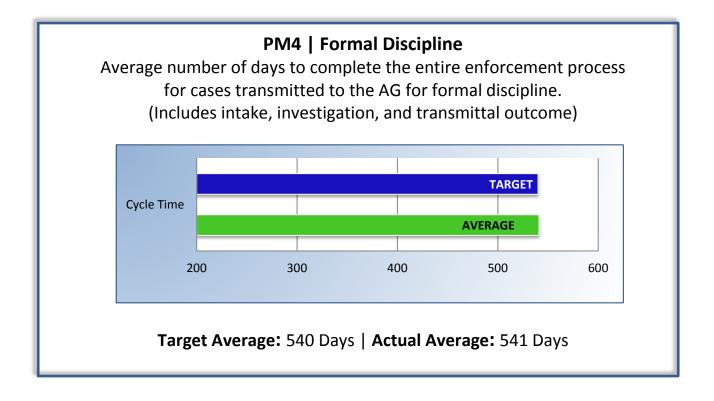

## Q4 Report (April - June 2016)

To ensure stakeholders can review the Board's progress toward meeting its enforcement goals and targets, we have developed a transparent system of performance measurement. These measures will be posted publicly on a quarterly basis.