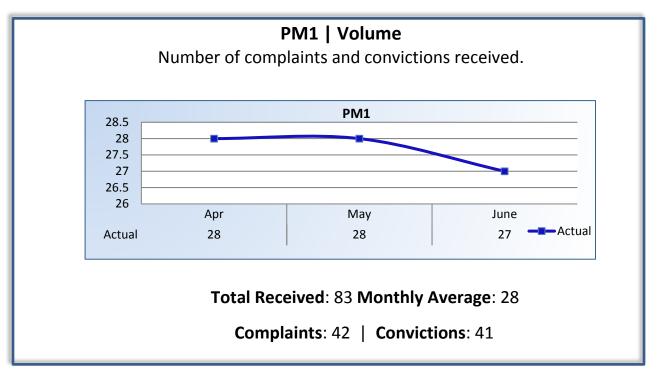

## Q4 Report (April - June 2016)

To ensure stakeholders can review the Board's progress toward meeting its enforcement goals and targets, we have developed a transparent system of performance measurement. These measures will be posted publicly on a quarterly basis.