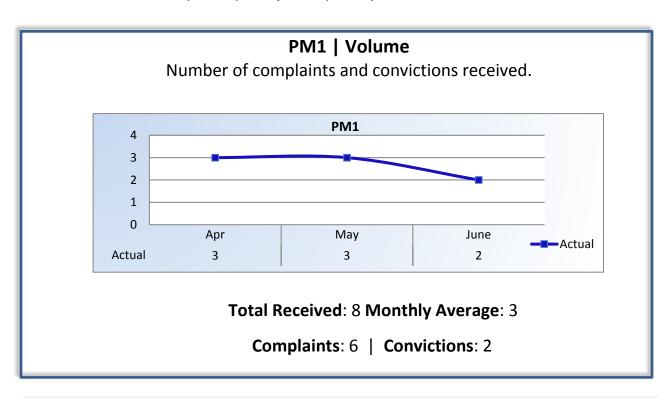

## **Performance Measures**

Q4 Report (April - June 2016)

To ensure stakeholders can review the Committee's progress toward meeting its enforcement goals and targets, we have developed a transparent system of performance measurement. These measures will be posted publicly on a quarterly basis.