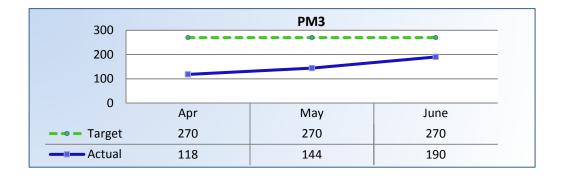

#### PM3 | Intake & Investigation

Average number of days to complete the entire enforcement process for cases not transmitted to the AG. (Includes intake and investigation)

Target Average: 270 Days | Actual Average: 162 Days