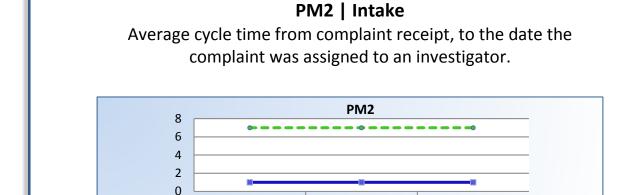

Apr

7

**Target** 

Actual

Target Average: 7 Days | Actual Average: 1 Day

May 7

1

June

7

1