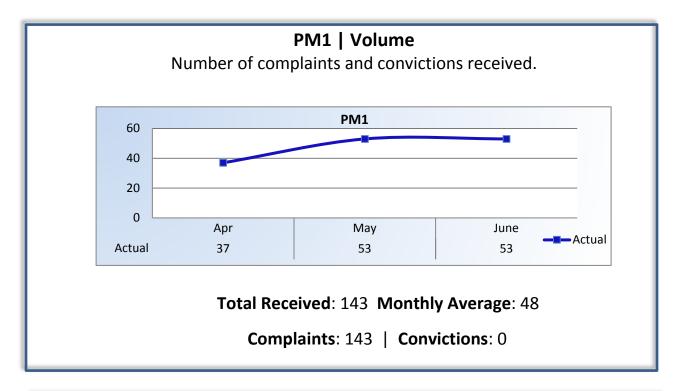

## Department of Consumer Affairs Structural Pest Control Board

## **Performance Measures**

### Q4 Report (April - June 2016)

To ensure stakeholders can review the Board's progress toward meeting its enforcement goals and targets, we have developed a transparent system of performance measurement. These measures will be posted publicly on a quarterly basis.



#### PM2 | Intake

Average cycle time from complaint receipt, to the date the complaint was assigned to an investigator.



Target Average: 10 Days | Actual Average: 3 Days





#### PM7 | Probation Intake

Average number of days from monitor assignment, to the date the monitor makes first contact with the probationer.

# The Board did not contact any new probationers this quarter.

Target Average: 30 Days | Actual Average: n/a

#### PM8 | Probation Violation Response

Average number of days from the date a violation of probation is reported, to the date the assigned monitor initiates appropriate action.

*The Board did not have any probation violations this quarter.* 

Target Average: 30 Days | Actual Average: n/a