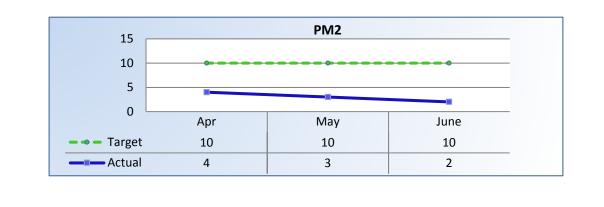

#### PM2 | Intake

Average cycle time from complaint receipt, to the date the complaint was assigned to an investigator.

Target Average: 10 Days | Actual Average: 3 Days