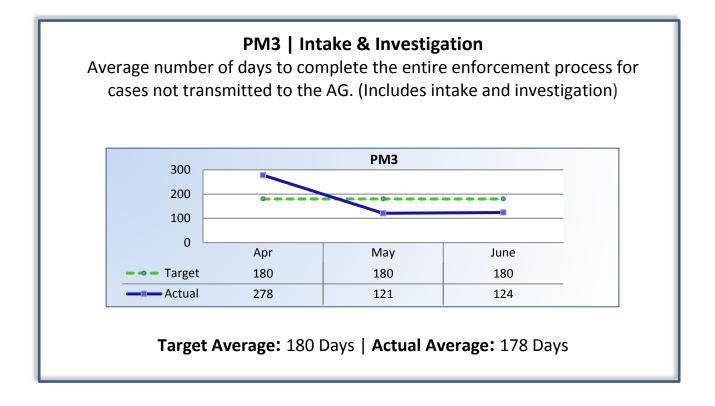

## Department of Consumer Affairs Structural Pest Control Board

## **Performance Measures**

### Q4 Report (April - June 2016)

To ensure stakeholders can review the Board's progress toward meeting its enforcement goals and targets, we have developed a transparent system of performance measurement. These measures will be posted publicly on a quarterly basis.



#### PM2 | Intake

Average cycle time from complaint receipt, to the date the complaint was assigned to an investigator.



Target Average: 10 Days | Actual Average: 3 Days





#### PM7 | Probation Intake

Average number of days from monitor assignment, to the date the monitor makes first contact with the probationer.

# The Board did not contact any new probationers this quarter.

Target Average: 30 Days | Actual Average: n/a

#### PM8 | Probation Violation Response

Average number of days from the date a violation of probation is reported, to the date the assigned monitor initiates appropriate action.

*The Board did not have any probation violations this quarter.* 

Target Average: 30 Days | Actual Average: n/a