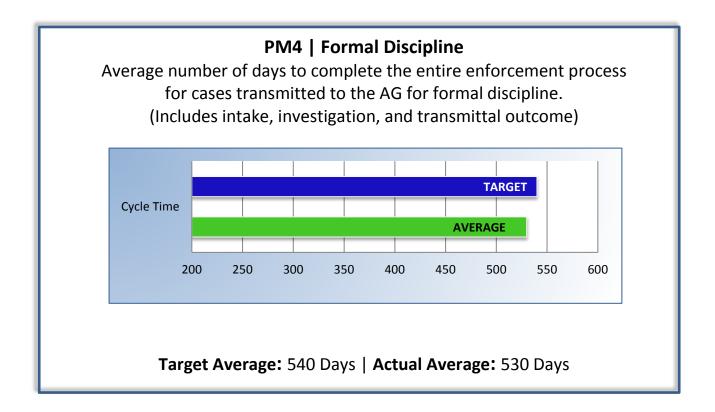

## Department of Consumer Affairs Structural Pest Control Board

## **Performance Measures**

### Q4 Report (April - June 2016)

To ensure stakeholders can review the Board's progress toward meeting its enforcement goals and targets, we have developed a transparent system of performance measurement. These measures will be posted publicly on a quarterly basis.



#### PM2 | Intake

Average cycle time from complaint receipt, to the date the complaint was assigned to an investigator.



Target Average: 10 Days | Actual Average: 3 Days





#### PM7 | Probation Intake

Average number of days from monitor assignment, to the date the monitor makes first contact with the probationer.

# The Board did not contact any new probationers this quarter.

Target Average: 30 Days | Actual Average: n/a

#### PM8 | Probation Violation Response

Average number of days from the date a violation of probation is reported, to the date the assigned monitor initiates appropriate action.

*The Board did not have any probation violations this quarter.* 

Target Average: 30 Days | Actual Average: n/a