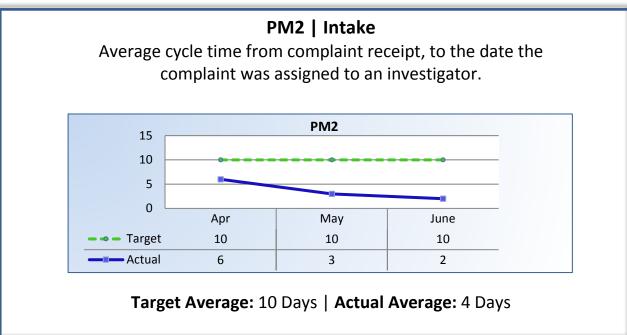

## Q4 Report (April - June 2016)

To ensure stakeholders can review the Board's progress toward meeting its enforcement goals and targets, we have developed a transparent system of performance measurement. These measures will be posted publicly on a quarterly basis.