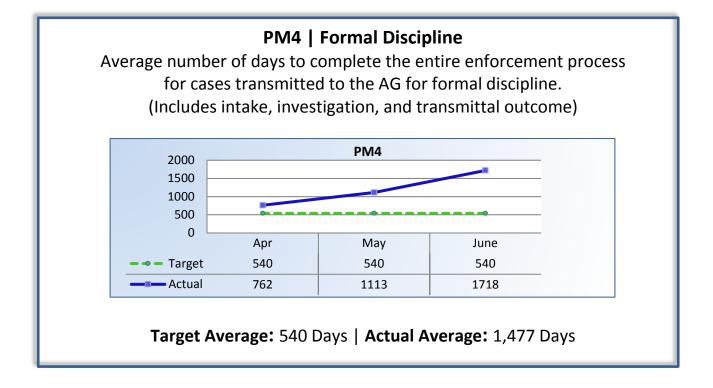

## Q4 Report (April - June 2016)

To ensure stakeholders can review the Board's progress toward meeting its enforcement goals and targets, we have developed a transparent system of performance measurement. These measures will be posted publicly on a quarterly basis.