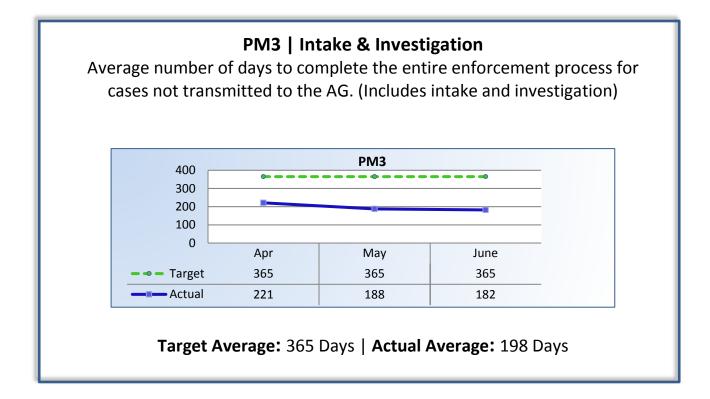

## Q4 Report (April - June 2016)

To ensure stakeholders can review the Board's progress toward meeting its enforcement goals and targets, we have developed a transparent system of performance measurement. These measures will be posted publicly on a quarterly basis.