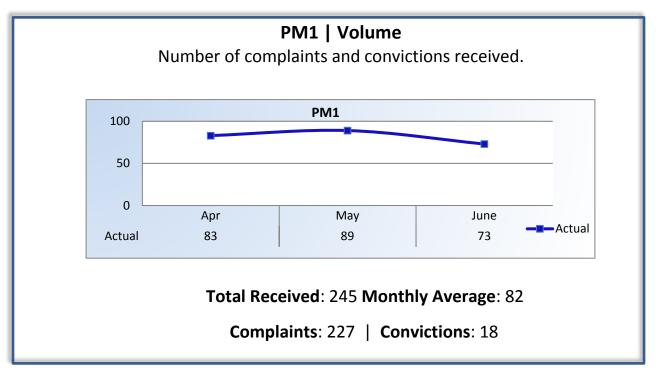

## Q4 Report (April - June 2016)

To ensure stakeholders can review the Board's progress toward meeting its enforcement goals and targets, we have developed a transparent system of performance measurement. These measures will be posted publicly on a quarterly basis.