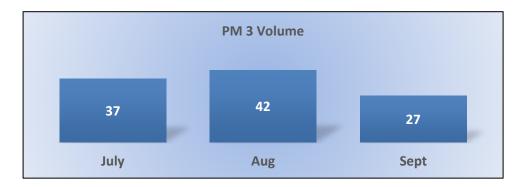

## PM3 | Investigations – Volume

Number of investigations closed (not including cases transmitted to the Attorney General).

**Total: 106 | Monthly Average: 35** 