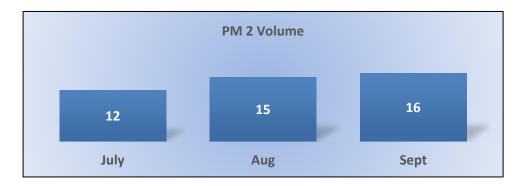

### PM2 | Intake - Volume

Number of complaints closed or assigned to an investigator.

**Total:** 43 | **Monthly Average:** 14