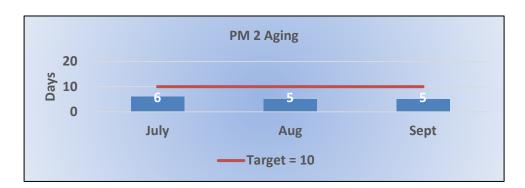

### PM2 | Intake - Cycle Time

Average number of days from complaint receipt, to the date the complaint was closed or assigned to an investigator.

Target Average: 10 Days | Actual Average: 5 Days