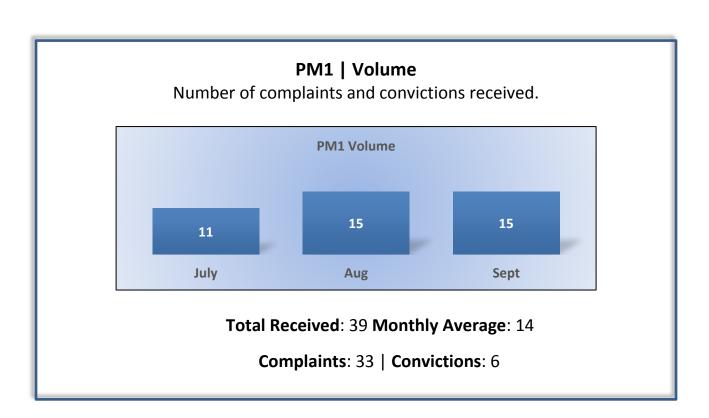

# **Enforcement Performance Measures**

Q1 Report (July - September 2016)

To ensure stakeholders can review the Board's progress toward meeting its enforcement goals and targets, we have developed a transparent system of performance measurement. These measures will be posted publicly on a quarterly basis.