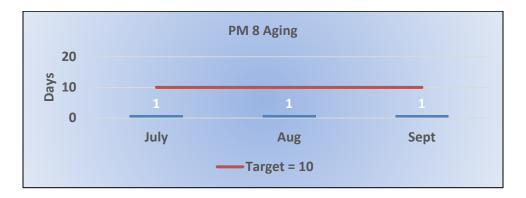

### PM8 | Probation Violation Response - Volume

Number of probation violation cases.

Total: 5

# PM8 | Probation Violation Response – Cycle Time

Average number of days from the date a violation of probation is reported, to the date the assigned monitor initiates appropriate action.

Target Average: 10 Days | Actual Average: 1 Day