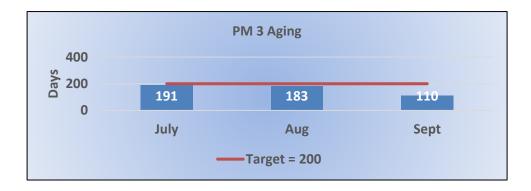

### PM3 | Investigations – Cycle Time

Average number of days to complete the entire enforcement process for cases not transmitted to the Attorney General.

(Includes intake and investigation)

Target Average: 200 Days | Actual Average: 167 Days