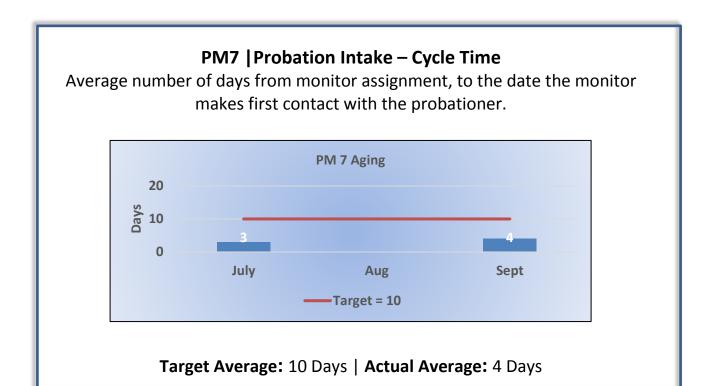

l: 106 | Monthly Average: 35** 

### PM3 | Investigations – Cycle Time

Average number of days to complete the entire enforcement process for cases not transmitted to the Attorney General.

(Includes intake and investigation)



Target Average: 200 Days | Actual Average: 167 Days

### PM4 | Formal Discipline -- Volume

Cases closed, of those transmitted to the Attorney General.



**Total:** 5 | **Monthly Average:** 2

### PM4 | Formal Discipline – Cycle Time

Average number of days to complete the entire enforcement process for cases transmitted to the Attorney General. (Includes intake, investigation, and case outcome.)



**Target Average:** 540 Days | **Actual Average:** 900 Days

# PM7 | Probation Intake – Volume Number of new probation cases. PM7 Volume 3 1 0 July Aug Sept Total: 4



### PM8 | Probation Violation Response - Volume

Number of probation violation cases.



Total: 5

# PM8 | Probation Violation Response – Cycle Time

Average number of days from the date a violation of probation is reported, to the date the assigned monitor initiates appropriate action.



Target Average: 10 Days | Actual Average: 1 Day