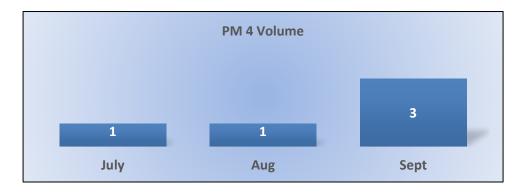

### PM4 | Formal Discipline -- Volume

Cases closed, of those transmitted to the Attorney General.

**Total:** 5 | **Monthly Average:** 2