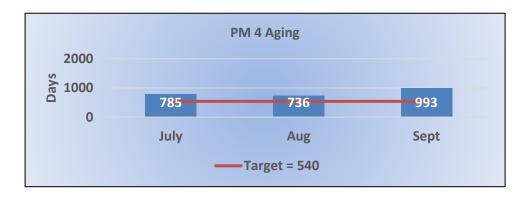

### PM4 | Formal Discipline – Cycle Time

Average number of days to complete the entire enforcement process for cases transmitted to the Attorney General. (Includes intake, investigation, and case outcome.)

**Target Average:** 540 Days | **Actual Average:** 900 Days