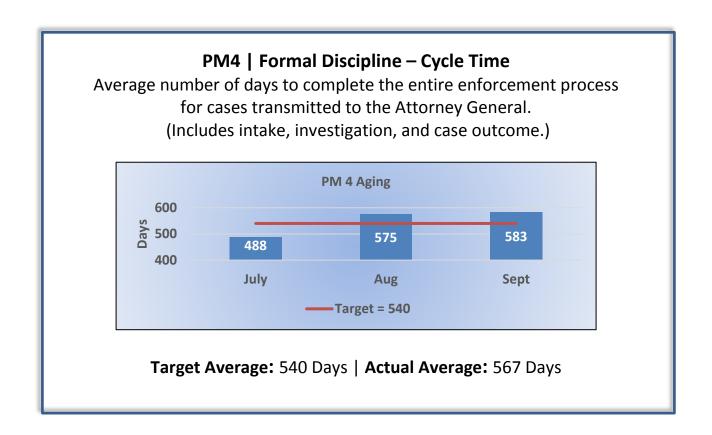

# Department of Consumer Affairs Structural Pest Control Board

# **Enforcement Performance Measures**

### Q1 Report (July - September 2016)

To ensure stakeholders can review the Board's progress toward meeting its enforcement goals and targets, we have developed a transparent system of performance measurement. These measures will be posted publicly on a quarterly basis.















#### PM7 | Probation Intake – Volume

Number of new probation cases.

No new probationers were assigned for monitoring this quarter.

### PM7 | Probation Intake – Cycle Time

Average number of days from monitor assignment, to the date the monitor makes first contact with the probationer.

No new probationers were assigned for monitoring this quarter.

**PM8** | **Probation Violation Response – Volume** Number of probation violation cases.

The Board did not have any probation violations this quarter.

#### PM8 | Probation Violation Response – Cycle Time

Average number of days from the date a violation of probation is reported, to the date the assigned monitor initiates appropriate action.

The Board did not have any probation violations this quarter.