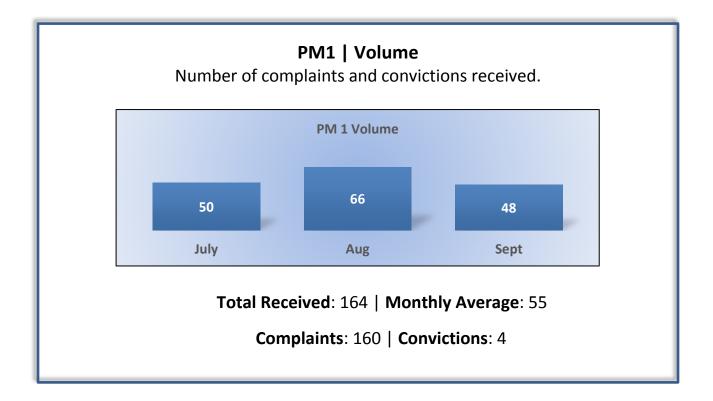

### Q1 Report (July - September 2016)

To ensure stakeholders can review the Board's progress toward meeting its enforcement goals and targets, we have developed a transparent system of performance measurement. These measures will be posted publicly on a quarterly basis.