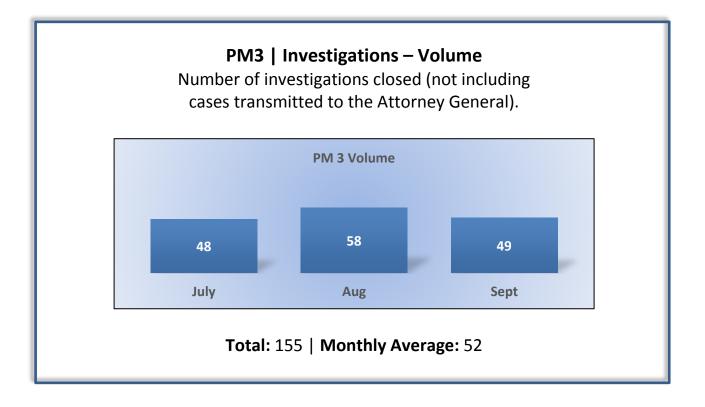

### Q1 Report (July - September 2016)

To ensure stakeholders can review the Board's progress toward meeting its enforcement goals and targets, we have developed a transparent system of performance measurement. These measures will be posted publicly on a quarterly basis.