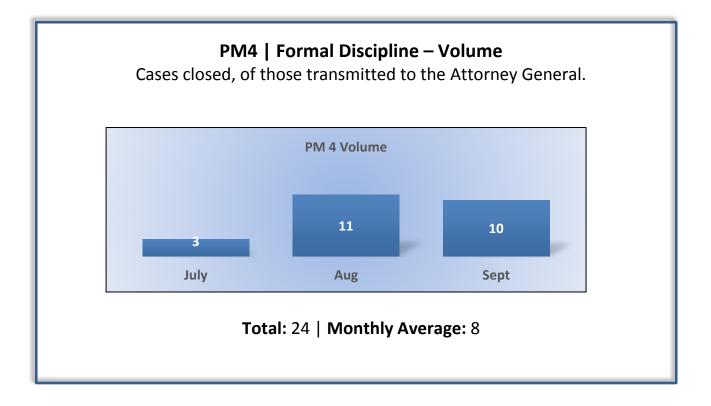

# Department of Consumer Affairs Structural Pest Control Board

# **Enforcement Performance Measures**

### Q1 Report (July - September 2016)

To ensure stakeholders can review the Board's progress toward meeting its enforcement goals and targets, we have developed a transparent system of performance measurement. These measures will be posted publicly on a quarterly basis.















#### PM7 | Probation Intake – Volume

Number of new probation cases.

No new probationers were assigned for monitoring this quarter.

### PM7 | Probation Intake – Cycle Time

Average number of days from monitor assignment, to the date the monitor makes first contact with the probationer.

No new probationers were assigned for monitoring this quarter.

**PM8** | **Probation Violation Response – Volume** Number of probation violation cases.

The Board did not have any probation violations this quarter.

#### PM8 | Probation Violation Response – Cycle Time

Average number of days from the date a violation of probation is reported, to the date the assigned monitor initiates appropriate action.

The Board did not have any probation violations this quarter.