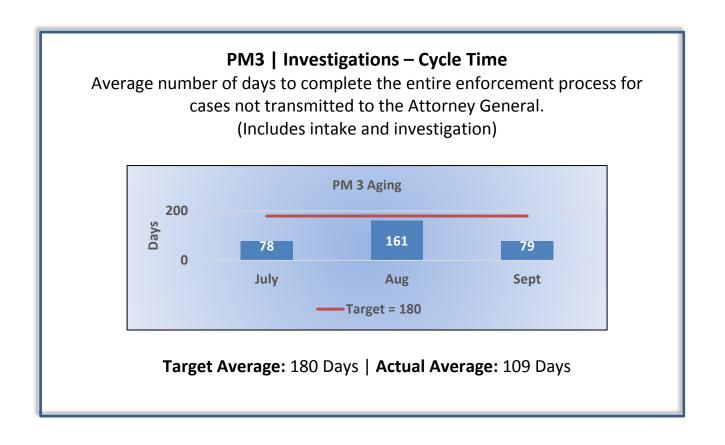

# Department of Consumer Affairs Structural Pest Control Board

# **Enforcement Performance Measures**

### Q1 Report (July - September 2016)

To ensure stakeholders can review the Board's progress toward meeting its enforcement goals and targets, we have developed a transparent system of performance measurement. These measures will be posted publicly on a quarterly basis.















#### PM7 | Probation Intake – Volume

Number of new probation cases.

No new probationers were assigned for monitoring this quarter.

### PM7 | Probation Intake – Cycle Time

Average number of days from monitor assignment, to the date the monitor makes first contact with the probationer.

No new probationers were assigned for monitoring this quarter.

**PM8** | **Probation Violation Response – Volume** Number of probation violation cases.

The Board did not have any probation violations this quarter.

#### PM8 | Probation Violation Response – Cycle Time

Average number of days from the date a violation of probation is reported, to the date the assigned monitor initiates appropriate action.

The Board did not have any probation violations this quarter.