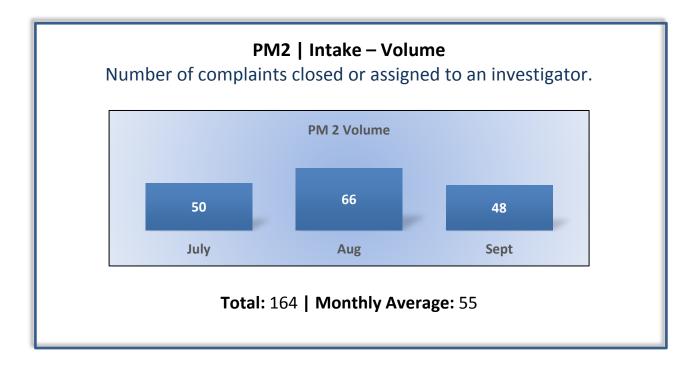

### Q1 Report (July - September 2016)

To ensure stakeholders can review the Board's progress toward meeting its enforcement goals and targets, we have developed a transparent system of performance measurement. These measures will be posted publicly on a quarterly basis.