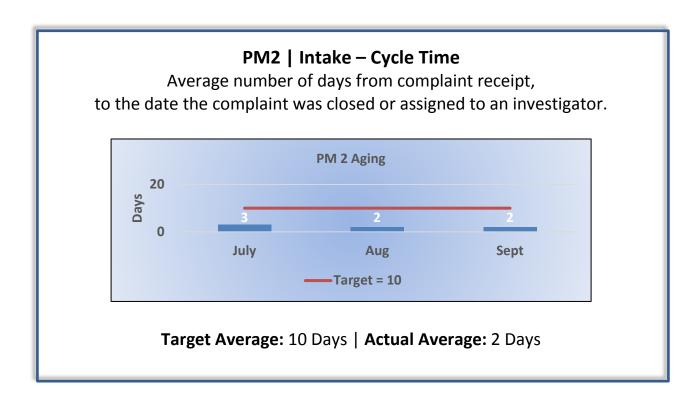

### Q1 Report (July - September 2016)

To ensure stakeholders can review the Board's progress toward meeting its enforcement goals and targets, we have developed a transparent system of performance measurement. These measures will be posted publicly on a quarterly basis.