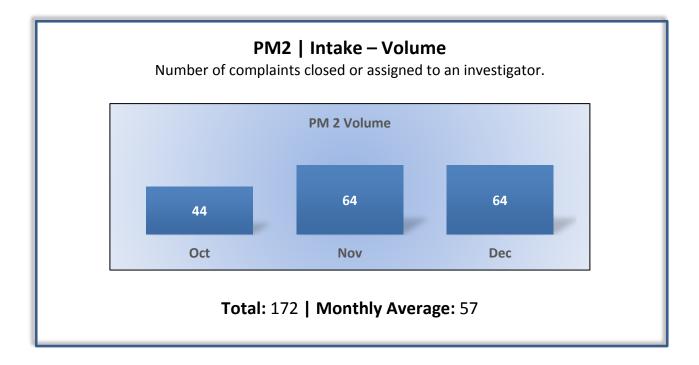

## Q2 Report (October - December 2016)

To ensure stakeholders can review the Board's progress toward meeting its enforcement goals and targets, we have developed a transparent system of performance measurement. These measures will be posted publicly on a quarterly basis.