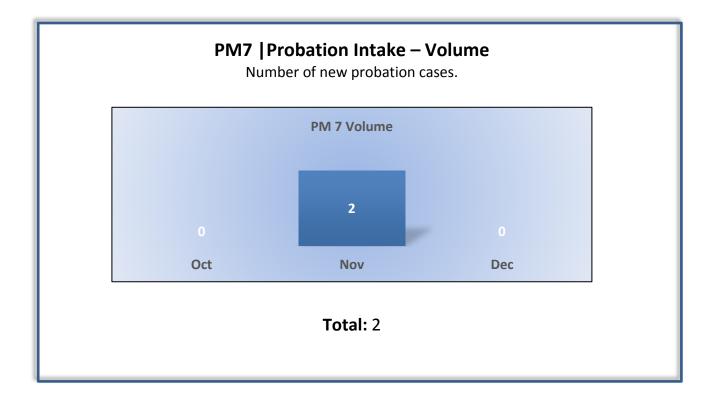

## Department of Consumer Affairs Cemetery and Funeral Bureau

## **Enforcement Performance Measures**

## Q2 Report (October - December 2016)

To ensure stakeholders can review the Board's progress toward meeting its enforcement goals and targets, we have developed a transparent system of performance measurement. These measures will be posted publicly on a quarterly basis.



















PM8 |Probation Violation Response – Volume

Number of probation violation cases.

The Bureau did not have any probation violations this quarter.

## PM8 | Probation Violation Response – Cycle Time

Average number of days from the date a violation of probation is reported, to the date the assigned monitor initiates appropriate action.

The Bureau did not have any probation violations this quarter.