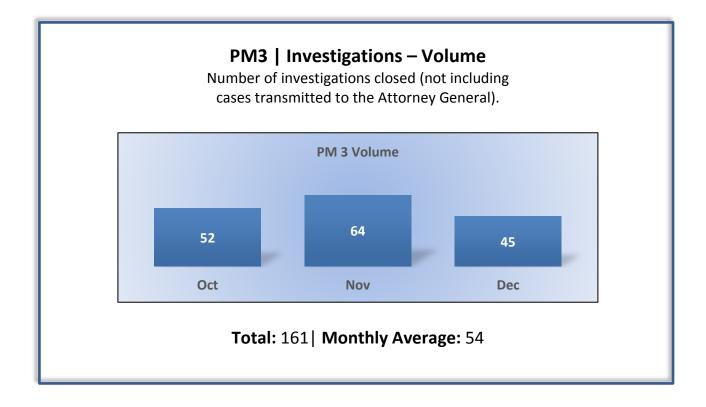

## Q2 Report (October - December 2016)

To ensure stakeholders can review the Board's progress toward meeting its enforcement goals and targets, we have developed a transparent system of performance measurement. These measures will be posted publicly on a quarterly basis.