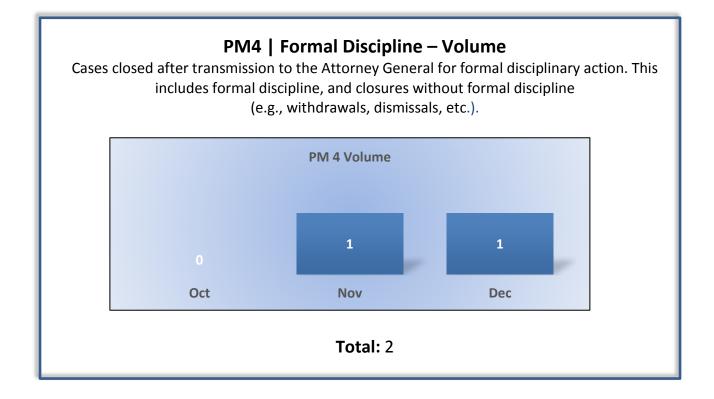

## Department of Consumer Affairs Cemetery and Funeral Bureau

## **Enforcement Performance Measures**

## Q2 Report (October - December 2016)

To ensure stakeholders can review the Board's progress toward meeting its enforcement goals and targets, we have developed a transparent system of performance measurement. These measures will be posted publicly on a quarterly basis.



















PM8 |Probation Violation Response – Volume

Number of probation violation cases.

The Bureau did not have any probation violations this quarter.

## PM8 | Probation Violation Response – Cycle Time

Average number of days from the date a violation of probation is reported, to the date the assigned monitor initiates appropriate action.

The Bureau did not have any probation violations this quarter.