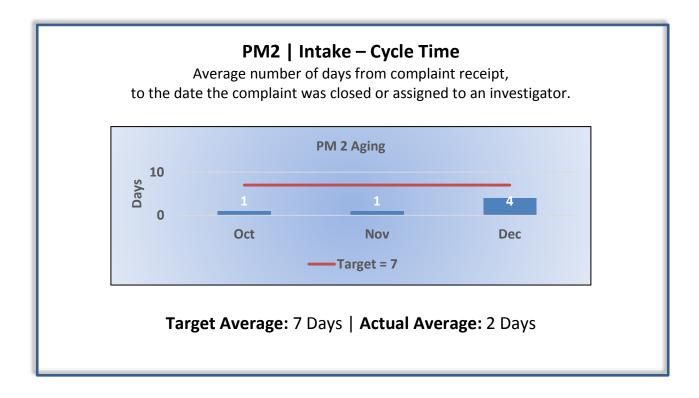

## Q2 Report (October - December 2016)

To ensure stakeholders can review the Board's progress toward meeting its enforcement goals and targets, we have developed a transparent system of performance measurement. These measures will be posted publicly on a quarterly basis.