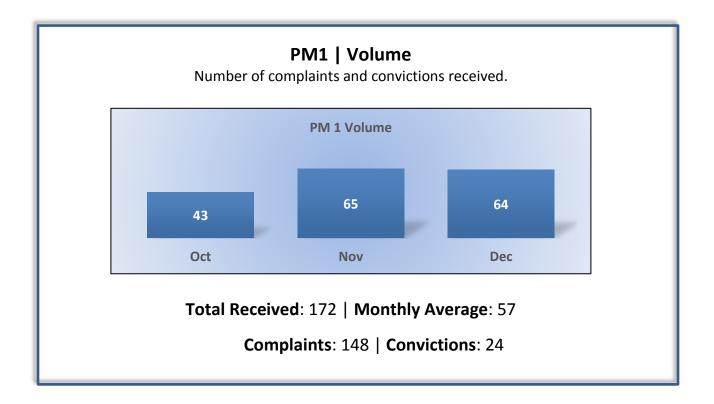

## Q2 Report (October - December 2016)

To ensure stakeholders can review the Board's progress toward meeting its enforcement goals and targets, we have developed a transparent system of performance measurement. These measures will be posted publicly on a quarterly basis.