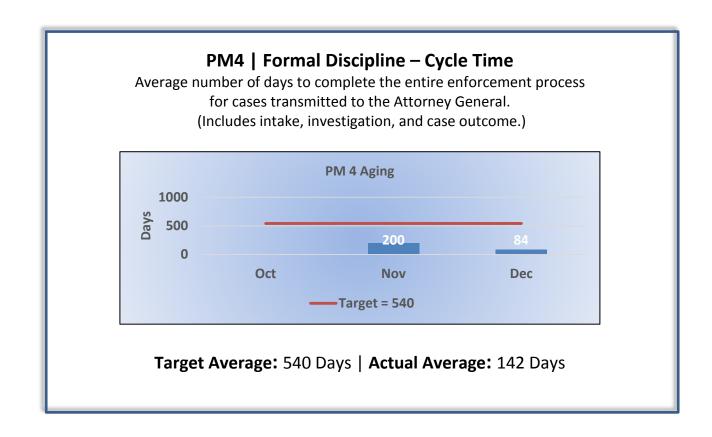

## Department of Consumer Affairs Cemetery and Funeral Bureau

## **Enforcement Performance Measures**

## Q2 Report (October - December 2016)

To ensure stakeholders can review the Board's progress toward meeting its enforcement goals and targets, we have developed a transparent system of performance measurement. These measures will be posted publicly on a quarterly basis.



















PM8 |Probation Violation Response – Volume

Number of probation violation cases.

The Bureau did not have any probation violations this quarter.

## PM8 | Probation Violation Response – Cycle Time

Average number of days from the date a violation of probation is reported, to the date the assigned monitor initiates appropriate action.

The Bureau did not have any probation violations this quarter.