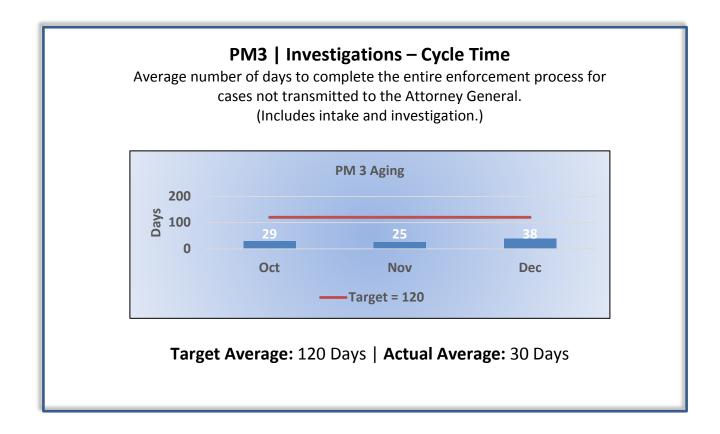

## Department of Consumer Affairs Cemetery and Funeral Bureau

## **Enforcement Performance Measures**

## Q2 Report (October - December 2016)

To ensure stakeholders can review the Board's progress toward meeting its enforcement goals and targets, we have developed a transparent system of performance measurement. These measures will be posted publicly on a quarterly basis.



















PM8 |Probation Violation Response – Volume

Number of probation violation cases.

The Bureau did not have any probation violations this quarter.

## PM8 | Probation Violation Response – Cycle Time

Average number of days from the date a violation of probation is reported, to the date the assigned monitor initiates appropriate action.

The Bureau did not have any probation violations this quarter.