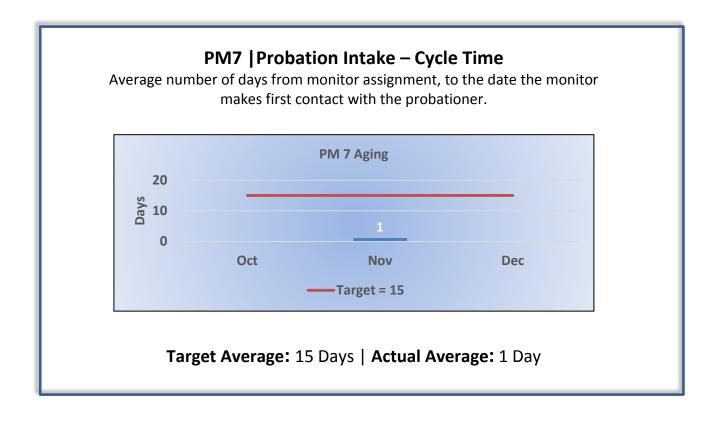

## Q2 Report (October - December 2016)

To ensure stakeholders can review the Board's progress toward meeting its enforcement goals and targets, we have developed a transparent system of performance measurement. These measures will be posted publicly on a quarterly basis.