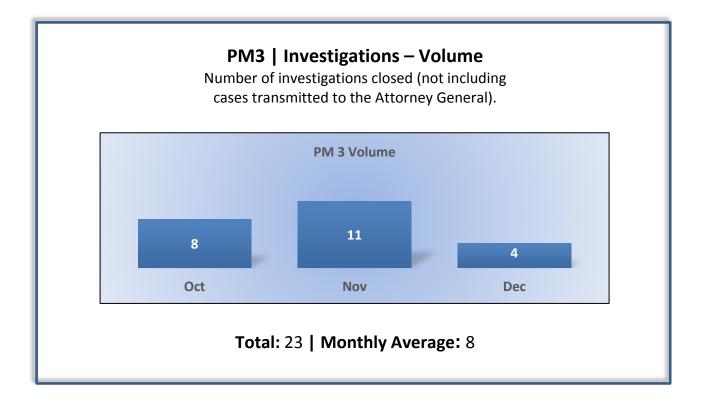

## Q2 Report (October - December 2016)

To ensure stakeholders can review the Board's progress toward meeting its enforcement goals and targets, we have developed a transparent system of performance measurement. These measures will be posted publicly on a quarterly basis.