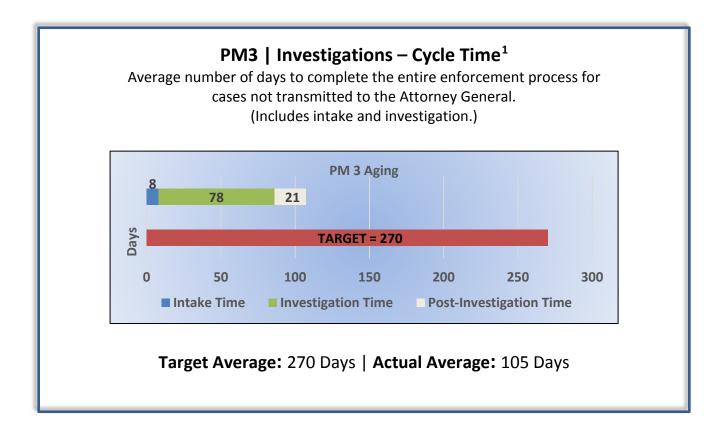

<sup>&</sup>lt;sup>1</sup> Due to rounding, there might be small discrepancies between the PM3 "Actual Average", and the sum of the individual case stages (i.e., Intake time + Investigation time + Post-Investigation time).