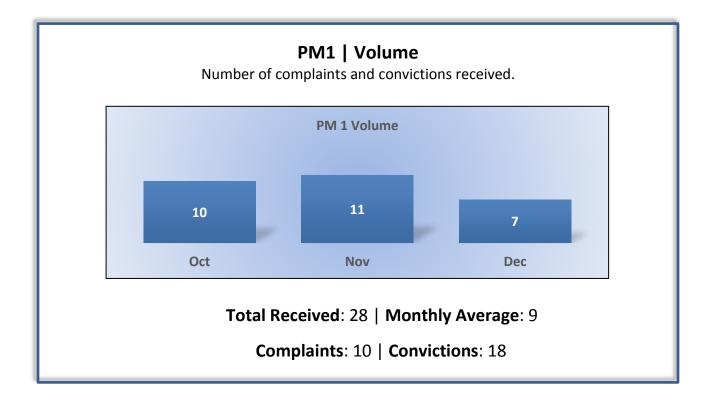

## Q2 Report (October - December 2016)

To ensure stakeholders can review the Board's progress toward meeting its enforcement goals and targets, we have developed a transparent system of performance measurement. These measures will be posted publicly on a quarterly basis.