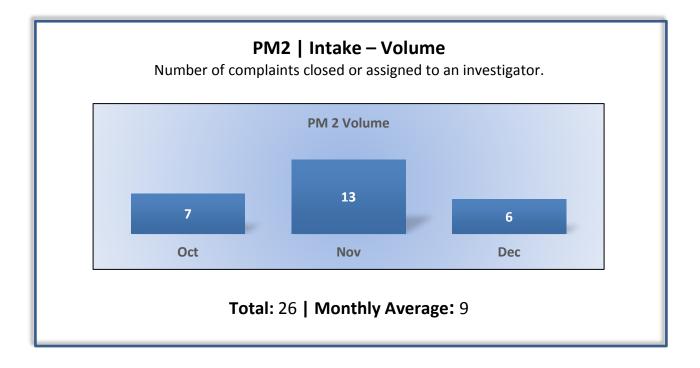

## Q2 Report (October - December 2016)

To ensure stakeholders can review the Board's progress toward meeting its enforcement goals and targets, we have developed a transparent system of performance measurement. These measures will be posted publicly on a quarterly basis.