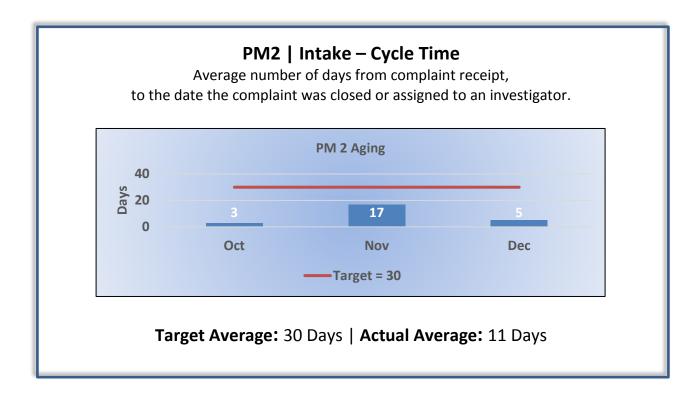

## Q2 Report (October - December 2016)

To ensure stakeholders can review the Board's progress toward meeting its enforcement goals and targets, we have developed a transparent system of performance measurement. These measures will be posted publicly on a quarterly basis.